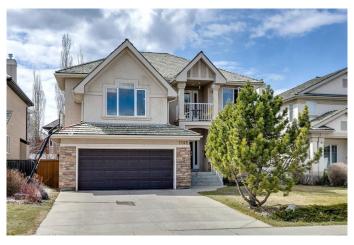

# \$1,049,000 - 1758 Evergreen Drive Sw, Calgary

MLS® #A2214566

## \$1,049,000

4 Bedroom, 4.00 Bathroom, 2,742 sqft Residential on 0.13 Acres

Evergreen, Calgary, Alberta

Located in the family friendly Evergreen Estates, this superb home offers over 3,900 sq. ft of developed living space with an abundance of natural sunlight flowing throughout and is within easy walking distance to schools, parks, and steps to Fish Creek Park. The exceptional layout and design of this home is evident when you first enter the grand foyer showcasing maple hardwood floors, and an open floor plan. A sizeable private front office with French doors separates the office from the rest of the home for the utmost privacy. Soft angles and a curved archway lead to a formal dining room that can handle special occasions or intimate dinners. There's plenty of room for more than one cook in this magnificent kitchen boasting granite counters, a plethora of maple cabinetry, corner pantry, and centre island with raised breakfast bar that overlooks a charming breakfast nook for everyday meals. Adorned in natural light is the main floor living room is anchored by a cozy gas fireplace and is an ideal spot to unwind with a good book. The main floor laundry room is located off the attached double car garage, and a discreet powder room completes the main floor. As you ascend to the second level, you'll find an expansive bonus room for additional family entertainment, charming balcony that overlooks the front street, and a loft that can ideally function as yoga/meditation space or secondary home office. The serene primary offers vaulted ceilings and leads to a 4pc ensuite with soaker tup, separate shower and