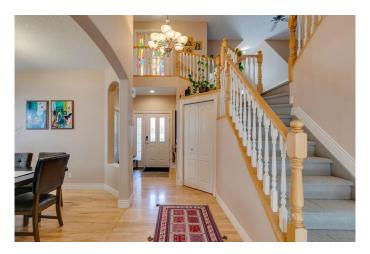

## \$1,049,000

4 Bedroom, 4.00 Bathroom, 2,742 sqft Residential on 0.13 Acres

Evergreen, Calgary, Alberta

Located in the family friendly Evergreen Estates, this superb home offers over 3,900 sq. ft of developed living space with an abundance of natural sunlight flowing throughout and is within easy walking distance to schools, parks, and steps to Fish Creek Park. The exceptional layout and design of this home is evident when you first enter the grand foyer showcasing maple hardwood floors, and an open floor plan. A sizeable private front office with French doors separates the office from the rest of the home for the utmost privacy. Soft angles and a curved archway lead to a formal dining room that can handle special occasions or intimate dinners. There's plenty of room for more than one cook in this magnificent kitchen boasting granite counters, a plethora of maple cabinetry, corner pantry, and centre island with raised breakfast bar that overlooks a charming breakfast nook for everyday meals. Adorned in natural light is the main floor living room is anchored by a cozy gas fireplace and is an ideal spot to unwind with a good book. The main floor laundry room is located off the attached double car garage, and a discreet powder room completes the main floor. As you ascend to the second level, you'll find an expansive bonus room for additional family entertainment, charming balcony that overlooks the front street, and a loft that can ideally function as yoga/meditation space or secondary home office. The serene primary offers vaulted ceilings and leads to a 4pc ensuite with soaker tup, separate shower and