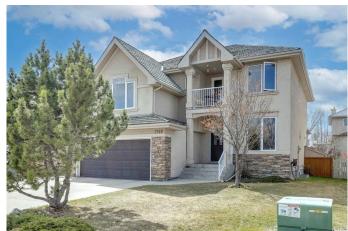

# \$1,049,000 - 1758 Evergreen Drive Sw, Calgary

MLS® #A2214566

## \$1,049,000

4 Bedroom, 4.00 Bathroom, 2,742 sqft Residential on 0.13 Acres

Evergreen, Calgary, Alberta

Located in the family friendly Evergreen Estates, this superb home offers over 3,900 sq. ft of developed living space with an abundance of natural sunlight flowing throughout and is within easy walking distance to schools, parks, and steps to Fish Creek Park. The exceptional layout and design of this home is evident when you first enter the grand foyer showcasing maple hardwood floors, and an open floor plan. A sizeable private front office with French doors separates the office from the rest of the home for the utmost privacy. Soft angles and a curved archway lead to a formal dining room that can handle special occasions or intimate dinners. There's plenty of room for more than one cook in this magnificent kitchen boasting granite counters, a plethora of maple cabinetry, corner pantry, and centre island with raised breakfast bar that overlooks a charming breakfast nook for everyday meals. Adorned in natural light is the main floor living room is anchored by a cozy gas fireplace and is an ideal spot to unwind with a good book. The main floor laundry room is located off the attached double car garage, and a discreet powder room completes the main floor. As you ascend to the second level, you'll find an expansive bonus room for additional family entertainment, charming balcony that overlooks the front street, and a loft that can ideally function as yoga/meditation space or secondary home office. The serene primary offers vaulted ceilings and leads to a 4pc ensuite with soaker tup, separate shower and