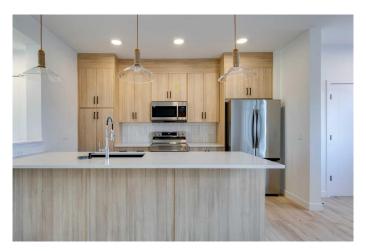

# \$469,000

3 Bedroom, 3.00 Bathroom, 1,520 sqft Residential on 0.04 Acres

Heartland, Cochrane, Alberta

\*\*Under Construction - Open House Hours at 498 River Avenue\*\* Welcome to the Talo by Rohit Homes. This purposefully designed 1,506 sq ft unit has a spacious main floor equipped with a large kitchen, an island that seats 4 people, plus a rear entry with built-in coat hooks and a bench. Upstairs, the space has been beautifully designed to flow between the master suite and two secondary bedrooms. The flex room and convenient laundry room separate the bedrooms for added privacy. Unfinished basement and a double detached garage in rear yard. Front and back landscaping included \*\*Photos are representative and the interior colors may be different\*\*