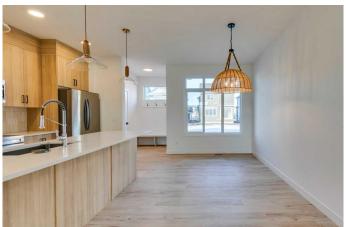

# \$469,000

3 Bedroom, 3.00 Bathroom, 1,520 sqft Residential on 0.04 Acres

Heartland, Cochrane, Alberta

\*\*Under Construction - Open House Hours at 498 River Avenue\*\* Welcome to the Talo by Rohit Homes. This purposefully designed 1,506 sq ft unit has a spacious main floor equipped with a large kitchen, an island that seats 4 people, plus a rear entry with built-in coat hooks and a bench. Upstairs, the space has been beautifully designed to flow between the master suite and two secondary bedrooms. The flex room and convenient laundry room separate the bedrooms for added privacy. Unfinished basement and a double detached garage in rear yard. Front and back landscaping included \*\*Photos are representative and the interior colors may be different\*\*