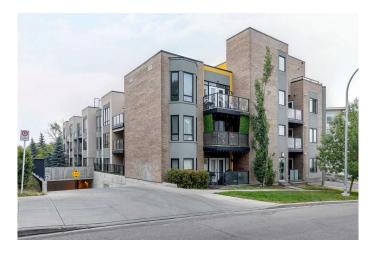

# \$355,000 - 303, 611 Edmonton Trail Ne, Calgary

MLS® #A2211822

## \$355,000

2 Bedroom, 2.00 Bathroom, 941 sqft Residential on 0.00 Acres

Crescent Heights, Calgary, Alberta

Spacious and modern open concept layout with both bedrooms conveniently located on opposite sides of the unit. 9' ceilings and large windows allow for sunshine to beam through. Gorgeous open kitchen features quartz counters, undermount sink, stainless steel appliances, a raised eating bar and a pantry. Tile and hardwood flooring throughout - no carpet in this unit. Both bedrooms are spacious and come with walk-through closets and full ensuites also with quartz counters. The laundry room has ample space for additional storage and a front loading washer and dryer. Enjoy your morning coffee on your east-facing balcony. One underground titled parking stall completes this unit. Within walking distance you'll find yourself downtown, near the river, parks, unique small businesses and much more!

## **Community Information**

Address 303, 611 Edmonton Trail Ne

Subdivision Crescent Heights

City Calgary
County Calgary
Province Alberta
Postal Code T2E 3J3