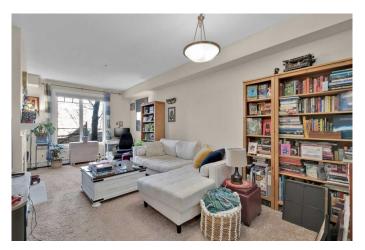

## \$339,900

2 Bedroom, 2.00 Bathroom, 943 sqft Residential on 0.00 Acres

Signal Hill, Calgary, Alberta

This main floor condo has a great layout, many desirable features and is a MUST SEE. Over 940SF of living space, open concept kitchen, dining and living room, 2 bedrooms, 2 bath with convenient in-suite laundry & storage. Enjoy cooking in the large kitchen with tons of cabinets, pantry and raised eating bar. Living room with gas fireplace and access to your private patio with BBQ gas line. 2 generous size bedrooms including the primary with a walk-in closet and 4 piece ensuite. Enjoy the comforts of underground heated title underground parking, car wash, and a separate titled storage locker. C-train station access steps away as well as 2 plazas with numerous amenities. Newer carpet, paint and move in ready. Call today to book your showing!

#### Interior

Interior Features Breakfast Bar, High Ceilings, Open Floorplan, Pantry, Storage

Appliances Dishwasher, Dryer, Electric Stove, Microwave Hood Fan, Refrigerator,

Washer, Window Coverings

Heating Baseboard