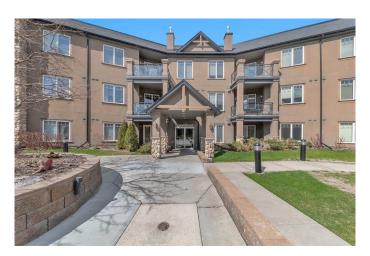

# \$339,900 - 2108, 1888 Signature Park Sw, Calgary

MLS® #A2211692

## \$339,900

2 Bedroom, 2.00 Bathroom, 943 sqft Residential on 0.00 Acres

Signal Hill, Calgary, Alberta

This main floor condo has a great layout, many desirable features and is a MUST SEE. Over 940SF of living space, open concept kitchen, dining and living room, 2 bedrooms, 2 bath with convenient in-suite laundry & storage. Enjoy cooking in the large kitchen with tons of cabinets, pantry and raised eating bar. Living room with gas fireplace and access to your private patio with BBQ gas line. 2 generous size bedrooms including the primary with a walk-in closet and 4 piece ensuite. Enjoy the comforts of underground heated title underground parking, car wash, and a separate titled storage locker. C-train station access steps away as well as 2 plazas with numerous amenities. Newer carpet, paint and move in ready. Call today to book your showing!

# **Community Information**

Address 2108, 1888 Signature Park Sw

Subdivision Signal Hill

City Calgary
County Calgary
Province Alberta

Postal Code T3H4Z1