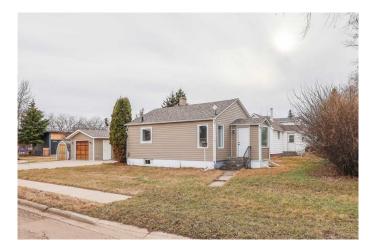

#### \$169,000

2 Bedroom, 1.00 Bathroom, 660 sqft Residential on 0.15 Acres

Rosedale, Stettler, Alberta

This 2 bedroom home offers a compact yet comfortable living space. The home features a neutral color palette throughout, with a fresh coat of paint and wood-look vinyl plank flooring, creating a cohesive and bright atmosphere. The kitchen is equipped with white cabinetry, dark countertops, and stainless-steel appliances, including a gas range and refrigerator. An arched doorway adds architectural interest and takes you to the living room, which has an elegant ceiling fan/light. There is a French door to the front entrance off the living room as well. This home has two bedrooms and the bathroom is spotless, with a modern, new vanity. Off the back entrance, there is a staircase to the basement which houses the laundry, utilities, and a storage space. Upgrades to this home include new exterior doors, windows, flooring on the main floor, and interior lighting. The 24' x 14â€<sup>™</sup> garage has a cement floor as well as a large cement parking pad. The yard is semi-private with hedges and mature trees. This property is in a nice location as it is just a few blocks from the school complex, and a short walk to the playground and mall. This property offers a well-designed living space ideal for those seeking an upgraded, low-maintenance home.