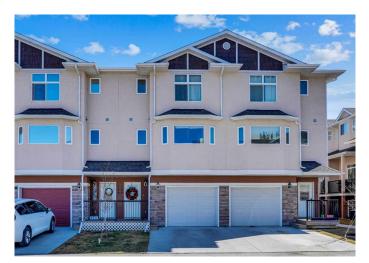

#### \$325,000

3 Bedroom, 3.00 Bathroom, 1,291 sqft Residential on 0.02 Acres

Strathaven, Strathmore, Alberta

Attention first-time buyers, families, and investors! If you're wanting to put your personal design stamp on a propertyâ€lthen look no further than 126 Strathcona Circle! Wonderfully located in the quiet Strathaven Garden development, this 1,291 SF townhome strikes the perfect balance between function and comfort with 3 bedrooms, 2.5 bathrooms and a single car attached garage. With modern features, the property delivers exceptional value with its open-concept layout, stainless steel appliances and primary bedroom ensuite while leaving room in the budget to personalize the home to your own style and level of finishes. Enjoy the balcony off the living room that overlooks a courtyard with a playgroundâ€"ideal for relaxing or keeping an eye on the kids – and the walkout lower level opens directly to the same green space, making outdoor access easy and seamless. Located close to schools, shopping, the recreation centre and hospital, this location is ideal for first-time buyers, families, and investors alike. This property at this price and in this location offers unlimited convenience, value, and the potential to make it the home of your dreams. Book your showing now before it disappears! Please note that this is a Judicial Court ordered sale.

#### **Essential Information**

| MLS® #         | A2210655      |
|----------------|---------------|
| Price          | \$325,000     |
| Bedrooms       | 3             |
| Bathrooms      | 3.00          |
| Full Baths     | 2             |
| Half Baths     | 1             |
| Square Footage | 1,291         |
| Acres          | 0.02          |
| Year Built     | 2014          |
| Туре           | Residential   |
| Sub-Type       | Row/Townhouse |
| Style          | 2 Storey      |
| Status         | Active        |
|                |               |