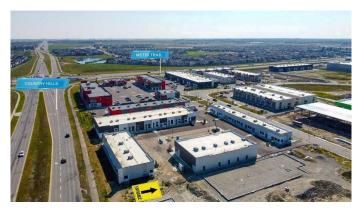

#### \$2,500

0 Bedroom, 0.00 Bathroom, Commercial on 0.00 Acres

Stoney 3, Calgary, Alberta

Fully built out offices.

Jacksonport Point, New development in Jacksonport. Located on Country Hills Blvd with over 20000 vehicles per day. DIRECT ACCESS from Country Hills Blvd.

Located close to communities of City Scape Cornerstone, Skyview Ranch, Saddle ridge, Savana. Call for more information

Built in 2023