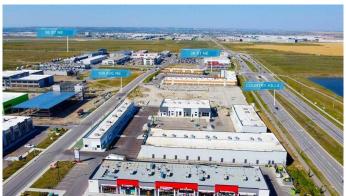

#### \$2,500

0 Bedroom, 0.00 Bathroom, Commercial on 0.00 Acres

Stoney 3, Calgary, Alberta

Fully built out offices.

Jacksonport Point, New development in Jacksonport. Located on Country Hills Blvd with over 20000 vehicles per day. DIRECT ACCESS from Country Hills Blvd.

Located close to communities of City Scape Cornerstone, Skyview Ranch, Saddle ridge, Savana. Call for more information

Built in 2023