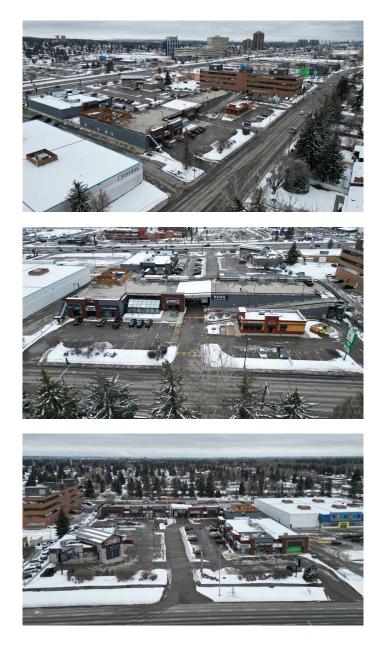

#### \$32

0 Bedroom, 0.00 Bathroom, Commercial on 3.69 Acres

Willow Park, Calgary, Alberta

Prime Anchor Tenant opportunity Grocery, Retail, Medical, Pharmacy, Financial, Professional. etc. available within Century Park Plaza, May 1, 2025. Up to 10,192 sq. ft. of flexible space. Subdivision considered, Key Highlights Include: highly sought after affluent community of Willow Park, Prime exposure high visibility location with signage opportunities along high traffic corridor. Impressive recently renovated Centre offering tall glass storefront, high ceilings, and modern bright open space. Convenient ample parking including upper level parkade. The community, established tenants and high traffic exposure along Macleod Trail and Bonaventure Drive great a strong draw to the Centre. This space is currently tenant-occupied and available by appointment only. Please do not disturb current tenants.