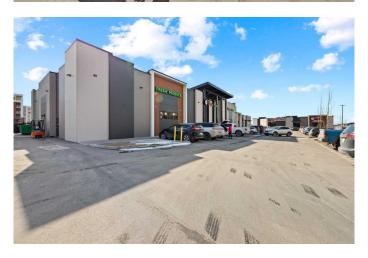

#### \$555,475

0 Bedroom, 0.00 Bathroom, Commercial on 0.00 Acres

Redstone, Calgary, Alberta

Brand new office space (1300 +/- sqft) on first floor, is available for sale in Brand new shopping centre in Redstone community. Its a mixed use shopping centre with main floor commercial with anchor tenants like Dollarama and grocery store Sanjha Punjab, medical, dental pharmacy and many restaurant more and 50 plus apartments....Exclusive underground heated parking for all the owners. Very ideal for law office, accounting, real estate office, mortgage office and many uses.........