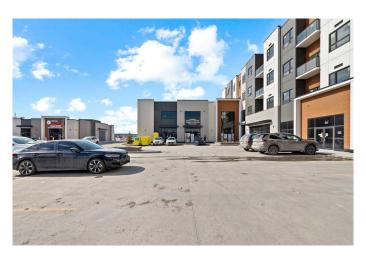

#### \$555,475

0 Bedroom, 0.00 Bathroom, Commercial on 0.00 Acres

Redstone, Calgary, Alberta

Brand new office space (1300 +/- sqft) on first floor, is available for sale in Brand new shopping centre in Redstone community. Its a mixed use shopping centre with main floor commercial with anchor tenants like Dollarama and grocery store Sanjha Punjab, medical, dental pharmacy and many restaurant more and 50 plus apartments....Exclusive underground heated parking for all the owners. Very ideal for law office, accounting, real estate office, mortgage office and many uses.........