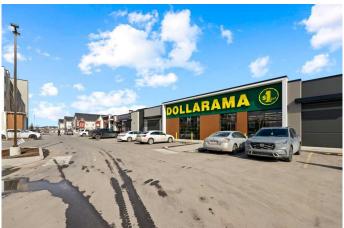

#### \$555,475

0 Bedroom, 0.00 Bathroom, Commercial on 0.00 Acres

Redstone, Calgary, Alberta

Brand new office space (1300 +/- sqft) on first floor, is available for sale in Brand new shopping centre in Redstone community. Its a mixed use shopping centre with main floor commercial with anchor tenants like Dollarama and grocery store Sanjha Punjab, medical, dental pharmacy and many restaurant more and 50 plus apartments....Exclusive underground heated parking for all the owners. Very ideal for law office, accounting, real estate office, mortgage office and many uses.........