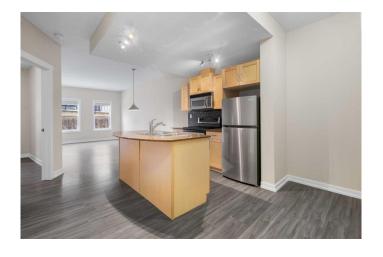

## \$270,000

1 Bedroom, 1.00 Bathroom, 591 sqft Residential on 0.00 Acres

Garrison Green, Calgary, Alberta

With a CONCRETE BUILDING, this ground floor suite offers the conveniences of a private second entrance (elevator access not required) with a patio area on a quiet, shaded side of the building. This highly coveted condo complex features a fully equipped GYM, ELECTRICITY INCLUDED in the condo fees, a heated underground parkade including 44 guest parking spots, guest suites, and a social room that can be rented out. With a FLOORING ALLOWANCE included in the sale, this attractive unit boasts 9-FOOT CEILINGS, an open floor plan, in-floor heating, in-suite laundry, a modern kitchen with stainless steel appliances, GRANITE COUNTERS and an island with a breakfast bar. Conveniently your parking spot in the heated parkade is right near the elevator. Only a short walk away from Mount Royal University, shopping, walking paths and green spaces.

#### Interior

Interior Features Granite Counters, Open Floorplan

Appliances Dishwasher, Dryer, Electric Stove, Microwave Hood Fan, Refrigerator,

Washer

Heating In Floor Cooling None