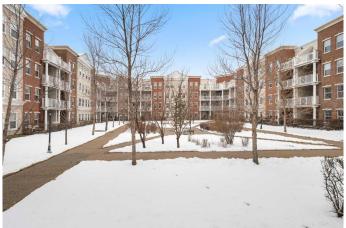

## \$270,000

1 Bedroom, 1.00 Bathroom, 591 sqft Residential on 0.00 Acres

Garrison Green, Calgary, Alberta

With a CONCRETE BUILDING, this ground floor suite offers the conveniences of a private second entrance (elevator access not required) with a patio area on a quiet, shaded side of the building. This highly coveted condo complex features a fully equipped GYM, ELECTRICITY INCLUDED in the condo fees, a heated underground parkade including 44 guest parking spots, guest suites, and a social room that can be rented out. With a FLOORING ALLOWANCE included in the sale, this attractive unit boasts 9-FOOT CEILINGS, an open floor plan, in-floor heating, in-suite laundry, a modern kitchen with stainless steel appliances, GRANITE COUNTERS and an island with a breakfast bar. Conveniently your parking spot in the heated parkade is right near the elevator. Only a short walk away from Mount Royal University, shopping, walking paths and green spaces.

### **Amenities**

Amenities Elevator(s), Fitness Center, Gazebo, Guest Suite, Secured Parking,

Visitor Parking, Recreation Room, Trash

Parking Parkade, Secured, Titled, Underground