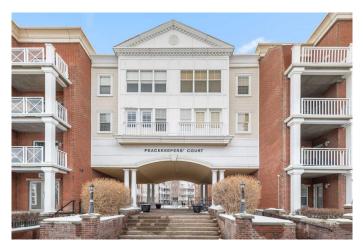

# \$270,000 - 1406, 5605 Henwood Street Sw, Calgary

MLS® #A2207490

## \$270,000

1 Bedroom, 1.00 Bathroom, 591 sqft Residential on 0.00 Acres

Garrison Green, Calgary, Alberta

With a CONCRETE BUILDING, this ground floor suite offers the conveniences of a private second entrance (elevator access not required) with a patio area on a quiet, shaded side of the building. This highly coveted condo complex features a fully equipped GYM, ELECTRICITY INCLUDED in the condo fees, a heated underground parkade including 44 guest parking spots, guest suites, and a social room that can be rented out. With a FLOORING ALLOWANCE included in the sale, this attractive unit boasts 9-FOOT CEILINGS, an open floor plan, in-floor heating, in-suite laundry, a modern kitchen with stainless steel appliances, GRANITE COUNTERS and an island with a breakfast bar. Conveniently your parking spot in the heated parkade is right near the elevator. Only a short walk away from Mount Royal University, shopping, walking paths and green spaces.

## **Community Information**

Address 1406, 5605 Henwood Street Sw

Subdivision Garrison Green

City Calgary
County Calgary
Province Alberta
Postal Code T3E 7R2