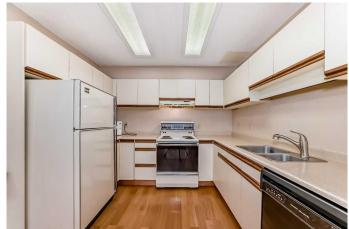

## \$965,000

3 Bedroom, 4.00 Bathroom, 1,567 sqft Residential on 0.00 Acres

Rundleview Ests, Canmore, Alberta

Visit REALTOR® website for additional information. Charming 3-bedroom, 3.5-bathroom townhome in Rundleview, steps from the Nordic Centre! With over 1,550 sq. ft. of living space, plus a finished basement, this home offers a bright, open layout, a cozy wood-burning fireplace, and a spacious deck with mountain views. The main floor features a large kitchen, dining, and living areas, while the upper levels include bedrooms with ensuites. The lower level offers flexible space for a family room or extra storage. Enjoy easy access to hiking, biking, Quarry Lake, and the Nordic Centre in this prime location.

#### Interior

Interior Features Laminate Counters, Recessed Lighting

Appliances Dishwasher, Dryer, Microwave, Refrigerator, Washer, Range

Heating Forced Air

Cooling None
Fireplace Yes