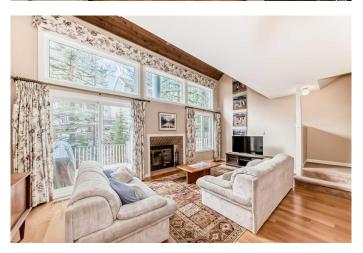

## \$965,000

3 Bedroom, 4.00 Bathroom, 1,567 sqft Residential on 0.00 Acres

Rundleview Ests, Canmore, Alberta

Visit REALTOR® website for additional information. Charming 3-bedroom, 3.5-bathroom townhome in Rundleview, steps from the Nordic Centre! With over 1,550 sq. ft. of living space, plus a finished basement, this home offers a bright, open layout, a cozy wood-burning fireplace, and a spacious deck with mountain views. The main floor features a large kitchen, dining, and living areas, while the upper levels include bedrooms with ensuites. The lower level offers flexible space for a family room or extra storage. Enjoy easy access to hiking, biking, Quarry Lake, and the Nordic Centre in this prime location.

# of Fireplaces 1

Fireplaces Wood Burning

Has Basement Yes

Basement Full, Partially Finished