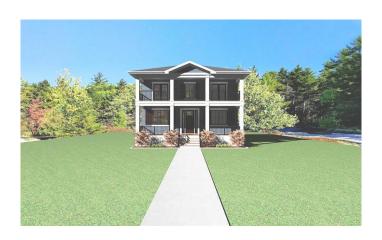

## \$675,000

2 Bedroom, 3.00 Bathroom, 1,754 sqft Residential on 0.10 Acres

Lakewood Meadows, Strathmore, Alberta

Welcome Home to Lakewood, Strathmoreâ€"Your Dream, Your Way!

Ready to build your dream home? Kelly Kustom Homes is offering an exciting opportunity in the vibrant Lakewood community! Picture yourself in this beautiful new construction featuring 3 bedrooms, 2.5 bathrooms, and luxurious comforts designed with your lifestyle in mind.

Inside, you'll find thoughtfully designed spaces where modern elegance meets cozy comfort, ideal for family moments, celebrations with friends, or simply unwinding after a busy day. Natural sunlight will stream through your open-concept home, creating a warm, inviting atmosphere you'll love coming home to.

Lakewood isn't just a communityâ€"it's a

FRONT ELEVATION

lifestyle! Enjoy walking trails, charming ponds, lush green spaces, and the convenience of schools, shops, and amenities close by. Plus, exciting future developments like a private swimmable lake, recreational canals, parks, playgrounds, pickleball courts, and so much more are on their way!