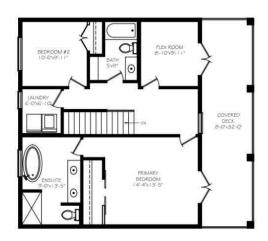

Inside, you'll find thoughtfully designed spaces where modern elegance meets cozy comfort, ideal for family moments, celebrations with friends, or simply unwinding after a busy day. Natural sunlight will stream through your open-concept home, creating a warm, inviting atmosphere you'll love coming home to.

#### Interior

Interior Features No Smoking Home, Open Floorplan, See Remarks, Walk-In Closet(s)

Appliances Dishwasher, Microwave, Range, Refrigerator, See Remarks,

Washer/Dryer

Heating Forced Air, Natural Gas