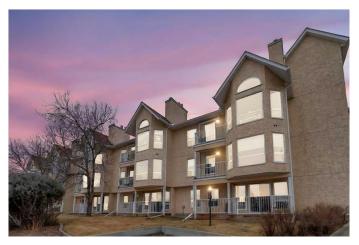

## \$249,900

2 Bedroom, 1.00 Bathroom, 830 sqft Residential on 0.00 Acres

Rosemont., Okotoks, Alberta

This is definitely the unit you have been waiting for! Completely renovated, this south facing end unit offers a great location-within walking distance to downtown, shopping, restaurants AND main floor entry with the option to use the side door, making it easy access for family and guests. You will love the renos that have been done including the vinyl flooring throughout, the bright kitchen with newer appliances, newer paint, new washer/dryer, and the two bright bedrooms-especially the size of the large master bedroom. The amenities room offers lots of room for those family times together and is complete with a kitchen/dining area, games room and don't forget an exercise room. Two titled underground parking stalls are included in this unit. This complex is age restricted to 45+ and does not allow pets.