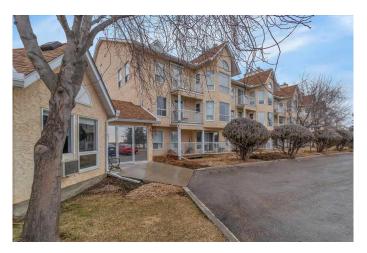

## \$249,900

2 Bedroom, 1.00 Bathroom, 830 sqft Residential on 0.00 Acres

Rosemont., Okotoks, Alberta

This is definitely the unit you have been waiting for! Completely renovated, this south facing end unit offers a great location-within walking distance to downtown, shopping, restaurants AND main floor entry with the option to use the side door, making it easy access for family and guests. You will love the renos that have been done including the vinyl flooring throughout, the bright kitchen with newer appliances, newer paint, new washer/dryer, and the two bright bedrooms-especially the size of the large master bedroom. The amenities room offers lots of room for those family times together and is complete with a kitchen/dining area, games room and don't forget an exercise room. Two titled underground parking stalls are included in this unit. This complex is age restricted to 45+ and does not allow pets.