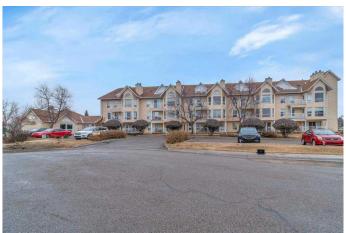

## \$249,900

2 Bedroom, 1.00 Bathroom, 830 sqft Residential on 0.00 Acres

Rosemont., Okotoks, Alberta

This is definitely the unit you have been waiting for! Completely renovated, this south facing end unit offers a great location-within walking distance to downtown, shopping, restaurants AND main floor entry with the option to use the side door, making it easy access for family and guests. You will love the renos that have been done including the vinyl flooring throughout, the bright kitchen with newer appliances, newer paint, new washer/dryer, and the two bright bedrooms-especially the size of the large master bedroom. The amenities room offers lots of room for those family times together and is complete with a kitchen/dining area, games room and don't forget an exercise room. Two titled underground parking stalls are included in this unit. This complex is age restricted to 45+ and does not allow pets.