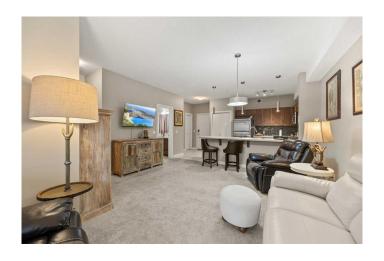

## \$279,000

2 Bedroom, 2.00 Bathroom, 844 sqft Residential on 0.02 Acres

East Lake Industrial, Airdrie, Alberta

WELCOME HOME to the bright and wide open design of this 2 bedroom, 2 bath READY TO MOVE INTO home, with a TITLED PARKADE stall, in the elegant and PET FRIENDLY "EDGE"! The main living area is a wider space than most units in the complex, making the unit feel larger than many. Additional features are a walk-in closet in the master bedroom, an actual laundry room, and a kitchen pantry cupboard. If you're moving with your canine friend, this complex is perfect for you as dogs are allowed (2 dogs maximum 25 pounds each, or 1 dog maximum 40 pounds), and they must be approved and registered. With all the amenities that Genesis Place offers right next door, THE EDGE is a great option for young and mature alike! Come have a look, and make this your HOME SWEET HOME!