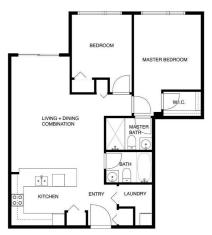

## \$279,000

2 Bedroom, 2.00 Bathroom, 844 sqft Residential on 0.02 Acres

East Lake Industrial, Airdrie, Alberta

WELCOME HOME to the bright and wide open design of this 2 bedroom, 2 bath READY TO MOVE INTO home, with a TITLED PARKADE stall, in the elegant and PET FRIENDLY "EDGE"! The main living area is a wider space than most units in the complex, making the unit feel larger than many. Additional features are a walk-in closet in the master bedroom, an actual laundry room, and a kitchen pantry cupboard. If you're moving with your canine friend, this complex is perfect for you as dogs are allowed (2 dogs maximum 25 pounds each, or 1 dog maximum 40 pounds), and they must be approved and registered. With all the amenities that Genesis Place offers right next door, THE EDGE is a great option for young and mature alike! Come have a look, and make this your HOME SWEET HOME!

### Interior

Interior Features Breakfast Bar, Open Floorplan, Pantry, Walk-In Closet(s)

Appliances See Remarks

Heating Baseboard, Natural Gas

Cooling None