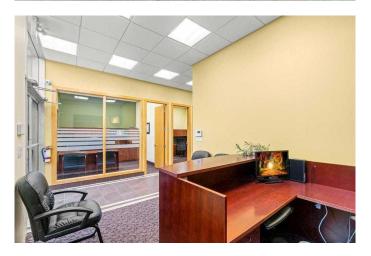

### \$499,000

0 Bedroom, 0.00 Bathroom, Commercial on 0.00 Acres

Westwinds, Calgary, Alberta

Business space for sale in Westwinds Industrial Park. This location is perfect for a new or growing business with five private offices, front reception, a kitchen, 2pc bathroom and a storage room. Featuring high ceilings and large windows this office space comes fully furnished including desks, chairs and filing cabinets, microwave and a bar fridge. The rear storage room features a security system station, and ample storage space. Kitchen area includes a bar fridge, sink, microwave and upper and lower cabinets. For added convenience parking spots for customers and staff are located right outside the unit. Prime location close proximity to major roads