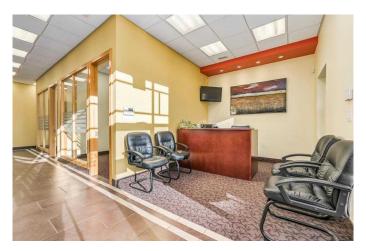

### \$499,000

0 Bedroom, 0.00 Bathroom, Commercial on 0.00 Acres

Westwinds, Calgary, Alberta

Business space for sale in Westwinds Industrial Park. This location is perfect for a new or growing business with five private offices, front reception, a kitchen, 2pc bathroom and a storage room. Featuring high ceilings and large windows this office space comes fully furnished including desks, chairs and filing cabinets, microwave and a bar fridge. The rear storage room features a security system station, and ample storage space. Kitchen area includes a bar fridge, sink, microwave and upper and lower cabinets. For added convenience parking spots for customers and staff are located right outside the unit. Prime location close proximity to major roads