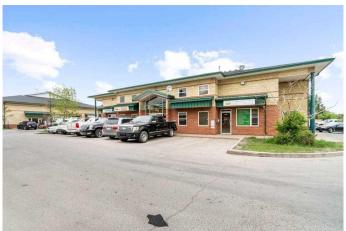

### \$499,000

0 Bedroom, 0.00 Bathroom, Commercial on 0.00 Acres

Westwinds, Calgary, Alberta

Business space for sale in Westwinds Industrial Park. This location is perfect for a new or growing business with five private offices, front reception, a kitchen, 2pc bathroom and a storage room. Featuring high ceilings and large windows this office space comes fully furnished including desks, chairs and filing cabinets, microwave and a bar fridge. The rear storage room features a security system station, and ample storage space. Kitchen area includes a bar fridge, sink, microwave and upper and lower cabinets. For added convenience parking spots for customers and staff are located right outside the unit. Prime location close proximity to major roads

and access to McKnight Trail makes it easy to get onto Deerfoot or Stoney Trail. Public transit is also just steps away or short drive to Westwinds LRT. The numerous amenities and services draws many consumers to the area, perfect spot for your business to flourish!