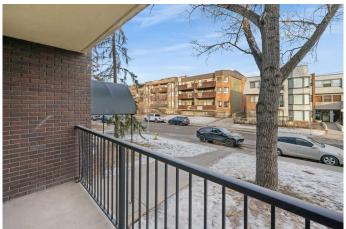

## \$179,900

1 Bedroom, 1.00 Bathroom, 501 sqft Residential on 0.00 Acres

Windsor Park, Calgary, Alberta

Walking Distance to Chinook Mall | Easy Transit Access | 1 Bedroom | 1 Bathroom | 2nd Level Apartment | Balcony | Assigned Parking Stall | Common Area Laundry. This 1 bed 1 bath apartment is a great property for a first time home buyer or investor! A 10 minute walk to CF Chinook Centre, bus and train transit! This apartment is centrally located making it easy to get to any part of the city! This 2nd floor unit is North facing with a private balcony to enjoy in the summer months. The open floor plan living and dining space is great for natural light. The kitchen is finished with laminate countertops, wood cabinets and white appliances. The bedroom has closet storage. Across from the bedroom is a 4pc bath with an extended vanity. The unit is in a secure entry building with a common area card operated laundry. The low condo fee includes heat water, trash, parking and professional management. Hurry and book your showing today!

#### **Exterior**

Exterior Features Balcony, Lighting Construction Brick, Concrete