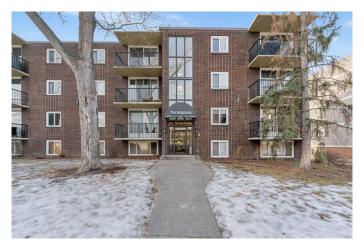

# \$179,900 - 204, 635 57 Avenue Sw, Calgary

MLS® #A2205572

## \$179,900

1 Bedroom, 1.00 Bathroom, 501 sqft Residential on 0.00 Acres

Windsor Park, Calgary, Alberta

Walking Distance to Chinook Mall | Easy Transit Access | 1 Bedroom | 1 Bathroom | 2nd Level Apartment | Balcony | Assigned Parking Stall | Common Area Laundry. This 1 bed 1 bath apartment is a great property for a first time home buyer or investor! A 10 minute walk to CF Chinook Centre, bus and train transit! This apartment is centrally located making it easy to get to any part of the city! This 2nd floor unit is North facing with a private balcony to enjoy in the summer months. The open floor plan living and dining space is great for natural light. The kitchen is finished with laminate countertops, wood cabinets and white appliances. The bedroom has closet storage. Across from the bedroom is a 4pc bath with an extended vanity. The unit is in a secure entry building with a common area card operated laundry. The low condo fee includes heat water, trash, parking and professional management. Hurry and book your showing today!

Built in 1969

#### **Exterior**

Exterior Features Balcony, Lighting Construction Brick, Concrete