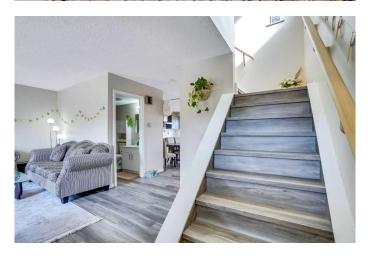

Step inside to discover newer luxury vinyl plank flooring, fresh carpet on the upper level, updated cladding, a newer fence, modernized windows, and a stylishly renovated kitchen featuring quartz countertops and sleek cabinetry.

The welcoming living room at the front of the home provides a cozy space to relax or entertain guests. The main floor also boasts a bright and open-concept layout, seamlessly connecting the kitchen, dining area, and an additional spacious family roomâ€"ideal for entertaining and everyday living. Patio doors lead to a generous deck, perfect for outdoor gatherings. You will also find a 2 piece washroom at this level.