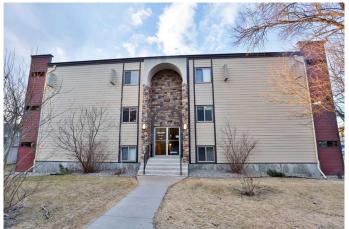

## \$153,000

1 Bedroom, 1.00 Bathroom, 736 sqft Residential on 1.14 Acres

Lakeview, Lethbridge, Alberta

This extremely well maintained bright main floor corner unit is ready for it's new owner! Through the front door you'll immediately notice pride of ownership in this turn key one bedroom one bathroom unit. This unit features a good size living room with access to your private patio area where you'll love to sit and enjoy the day, and even watch the deer roam by! The dining room is a great size with enough room to host your family and friends. One bedroom and a four piece bathroom as well as plenty of storage space nicely finish off this space. The condo fees include everything but electricity, and your assigned parking spot is in the best location super close to the front door. You simply cannot beat the location of this unit. It's a short walk to shopping, parks, groceries, bus stops, and restaurants. Call your REALTOR® and get in here before this one gets snatched up!