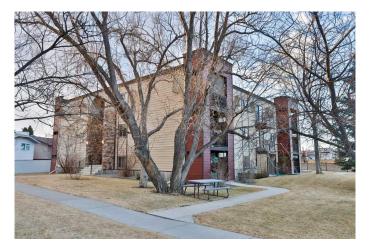

## \$153,000

1 Bedroom, 1.00 Bathroom, 736 sqft Residential on 1.14 Acres

Lakeview, Lethbridge, Alberta

This extremely well maintained bright main floor corner unit is ready for it's new owner! Through the front door you'll immediately notice pride of ownership in this turn key one bedroom one bathroom unit. This unit features a good size living room with access to your private patio area where you'll love to sit and enjoy the day, and even watch the deer roam by! The dining room is a great size with enough room to host your family and friends. One bedroom and a four piece bathroom as well as plenty of storage space nicely finish off this space. The condo fees include everything but electricity, and your assigned parking spot is in the best location super close to the front door. You simply cannot beat the location of this unit. It's a short walk to shopping, parks, groceries, bus stops, and restaurants. Call your REALTOR® and get in here before this one gets snatched up!