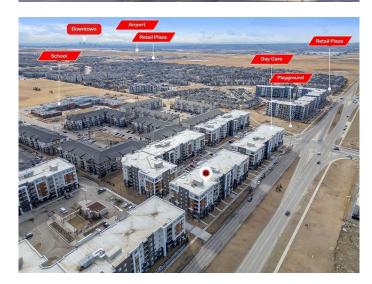

This unit includes one titled, underground, heated parking stall, with additional visitor parking available. The secure building features key fob access and a buzzer system for guest entry, offering enhanced security and peace of mind. In addition to your own parking, enjoy access to fantastic building amenities, including a fully equipped gym and on-site daycare. The location offers unbeatable convenience, with shopping, schools, parks, and playgrounds just minutes away, as well as easy access to major roadways like Stoney Trail and Deerfoot Trail. With a future LRT station nearby, this home is the perfect blend of comfort, convenience, and modern living.

## **Community Information**

Address 4214, 4641 128 Avenue

Subdivision Skyview Ranch

City Calgary
County Calgary
Province Alberta
Postal Code T3N 1T5