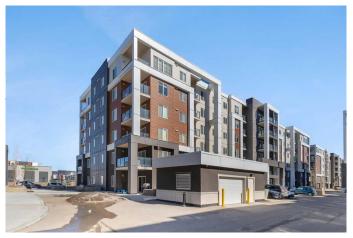

### \$369,900

2 Bedroom, 2.00 Bathroom, 911 sqft Residential on 0.00 Acres

Skyview Ranch, Calgary, Alberta

Welcome to this exceptional condo in the highly desirable community of Skyview Ranch, renowned for its picturesque parks, playgrounds, schools, and newly built elementary and middle schools – an ideal place to call home.

This beautiful 2nd-floor unit offers 907 sq. ft. of thoughtfully designed living space, featuring 2 spacious bedrooms, a den, and 2 bathrooms, complemented by in-suite laundry and additional storage. Upon entering, you are welcomed by an open-concept floor plan filled with natural light. The kitchen is fully equipped with sleek stainless steel appliances, elegant granite countertops, abundant cabinetry, and a functional kitchen island with breakfast bar seating. The formal dining area is generously sized, comfortably accommodating a 6-seat dining table, perfect for hosting guests.

Built in 2020