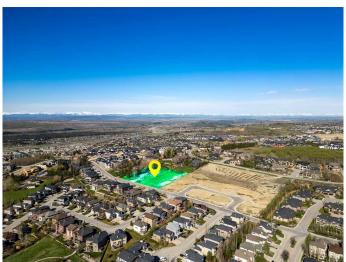

## \$2,695,000

0 Bedroom, 0.00 Bathroom, Commercial on 1.43 Acres

Springbank Hill, Calgary, Alberta

Calling all developers, builders and investors - this is your opportunity to purchase a prime parcel of land in coveted Springbank Hill.

1.46+- acres of land. The current owner has completed all necessary reports and due diligence, and this parcel is shovel ready for 8 prime single family estate lots or explore the possibility for increased density and bring your vision to life. Reports and further information available with an accepted offer.