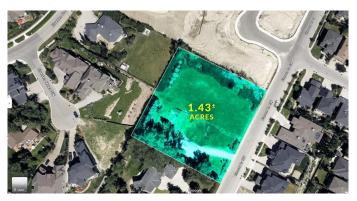

## \$2,695,000

0 Bedroom, 0.00 Bathroom, Commercial on 1.43 Acres

Springbank Hill, Calgary, Alberta

Calling all developers, builders and investors - this is your opportunity to purchase a prime parcel of land in coveted Springbank Hill.

1.46+- acres of land. The current owner has completed all necessary reports and due diligence, and this parcel is shovel ready for 8 prime single family estate lots or explore the possibility for increased density and bring your vision to life. Reports and further information available with an accepted offer.