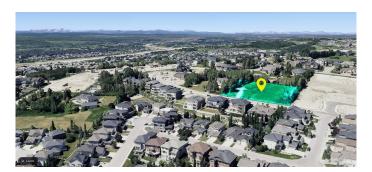

## \$2,695,000

0 Bedroom, 0.00 Bathroom, Commercial on 1.43 Acres

Springbank Hill, Calgary, Alberta

Calling all developers, builders and investors - this is your opportunity to purchase a prime parcel of land in coveted Springbank Hill.

1.46+- acres of land. The current owner has completed all necessary reports and due diligence, and this parcel is shovel ready for 8 prime single family estate lots or explore the possibility for increased density and bring your vision to life. Reports and further information available with an accepted offer.