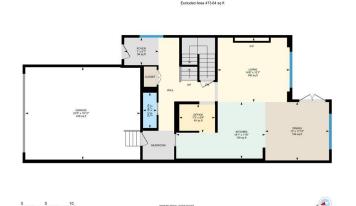

## \$849,000

3 Bedroom, 3.00 Bathroom, 2,163 sqft Residential on 0.09 Acres

Mahogany, Calgary, Alberta

OPEN HOUSE SAT 1-4pm, SUN 2-4pm. Welcome to your new spacious home, conveniently located on a quiet street in south Mahogany; one of Calgary's sought after lake communities. On the main floor you will find a bright and open floor plan, a living room that is welcoming and elegant with a beautiful gas fireplace and Hunter Douglas window coverings throughout. The kitchen is bright and spacious with stainless steel appliances, quartz countertops, silgranit sink, plenty of storage drawers and an upgraded pantry with rollout shelving. It has a unique but conveniently located "tech room― that can serve as a pocket office or even a butlers pantry. The main floor also includes a 2-piece bath and a walkthrough mudroom with built in storage lockers that lead to an oversized (extended) 2-car heated garage. Upstairs features a large open bonus room, two additional good-sized bedrooms (both extended in size with the extended garage), a 4-piece bathroom, a laundry room with built in cabinets, and a linen closet for additional storage. The primary bedroom has a spacious walk-in closet and a 5-piece ensuite. Downstairs, the basement, has just under 9' ceilings, is partially finished with completed framing, roughed-in electrical and plumbing so it's ready for your final touches. There is also a large storage room with plenty of built in shelving. You will also find Glow Stone track lighting, a fully fenced south facing backyard with composite deck,

#### **Essential Information**

MLS® # A2204055 Price \$849,000

Bedrooms 3

Bathrooms 3.00

Full Baths 2 Half Baths 1

Square Footage 2,163
Acres 0.09
Year Built 2015

Type Residential
Sub-Type Detached
Style 2 Storey