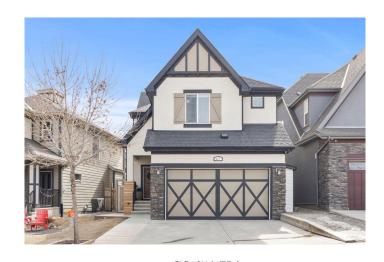

# \$849,000 - 67 Mahogany Passage Se, Calgary

MLS® #A2204055

## \$849,000

3 Bedroom, 3.00 Bathroom, 2,163 sqft Residential on 0.09 Acres

Mahogany, Calgary, Alberta

OPEN HOUSE SAT 1-4pm, SUN 2-4pm. Welcome to your new spacious home, conveniently located on a quiet street in south Mahogany; one of Calgary's sought after lake communities. On the main floor you will find a bright and open floor plan, a living room that is welcoming and elegant with a beautiful gas fireplace and Hunter Douglas window coverings throughout. The kitchen is bright and spacious with stainless steel appliances, quartz countertops, silgranit sink, plenty of storage drawers and an upgraded pantry with rollout shelving. It has a unique but conveniently located "tech room― that can serve as a pocket office or even a butlers pantry. The main floor also includes a 2-piece bath and a walkthrough mudroom with built in storage lockers that lead to an oversized (extended) 2-car heated garage. Upstairs features a large open bonus room, two additional good-sized bedrooms (both extended in size with the extended garage), a 4-piece bathroom, a laundry room with built in cabinets, and a linen closet for additional storage. The primary bedroom has a spacious walk-in closet and a 5-piece ensuite. Downstairs, the basement, has just under 9' ceilings, is partially finished with completed framing, roughed-in electrical and plumbing so it's ready for your final touches. There is also a large storage room with plenty of built in shelving. You will also find Glow Stone track lighting, a fully fenced south facing backyard with composite deck,