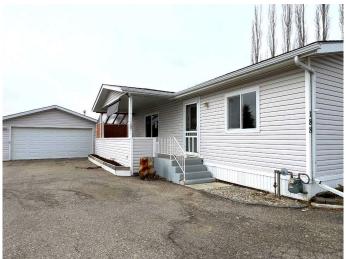

# \$325,000 - 188 Meadowlark Lane, Carstairs

MLS® #A2203964

# \$325,000

3 Bedroom, 2.00 Bathroom, 1,430 sqft Residential on 0.12 Acres

NONE, Carstairs, Alberta

This affordable property in a PRIME LOCATION is now available. Tucked away down a quiet street you will find this doublewide home with detached double garage backing onto park space. In the home you will find large living room, and eat in kitchen spaces. The primary suite is at the far end with full ensuite and massive walk-in closet. At the front you'll find two nice-sized bedrooms and in between is the full bath plus laundry/storage area behind a barn door from the kitchen. This property is being sold as a Judicial Sale and is As-Is, Where-is, no warranties or representations and offers must be submitted with no conditions by noon April 22. Call your experienced local agent today to learn more.

#### **Exterior**

Exterior Features Garden, Private Yard

Lot Description Backs on to Park/Green Space, Irregular Lot, No Neighbours Behind,

Paved

Roof Asphalt Shingle

Construction Vinyl Siding

Foundation Other