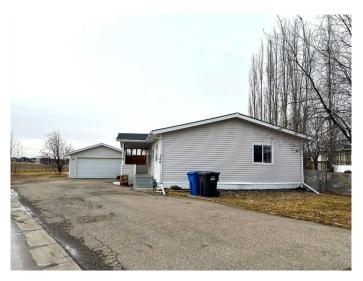

# \$325,000 - 188 Meadowlark Lane, Carstairs

MLS® #A2203964

# \$325,000

3 Bedroom, 2.00 Bathroom, 1,430 sqft Residential on 0.12 Acres

NONE, Carstairs, Alberta

This affordable property in a PRIME LOCATION is now available. Tucked away down a quiet street you will find this doublewide home with detached double garage backing onto park space. In the home you will find large living room, and eat in kitchen spaces. The primary suite is at the far end with full ensuite and massive walk-in closet. At the front you'll find two nice-sized bedrooms and in between is the full bath plus laundry/storage area behind a barn door from the kitchen. This property is being sold as a Judicial Sale and is As-Is, Where-is, no warranties or representations and offers must be submitted with no conditions by noon April 22. Call your experienced local agent today to learn more.

#### **Exterior**

Exterior Features Garden, Private Yard

Lot Description Backs on to Park/Green Space, Irregular Lot, No Neighbours Behind,

Paved

Roof Asphalt Shingle

Construction Vinyl Siding

Foundation Other