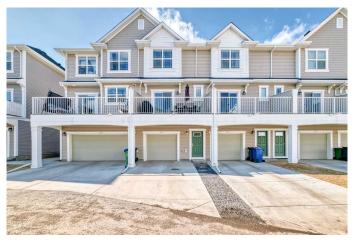

# \$499,000 - 436 Copperstone Manor Se, Calgary

MLS® #A2203813

# \$499,000

2 Bedroom, 3.00 Bathroom, 1,592 sqft Residential on 0.00 Acres

Copperfield, Calgary, Alberta

WELCOME to this beautiful 2 Bedroom 2.5 Bathroom Townhome located in one of the most sought-after communities in Calgary! As you take your first steps into the home, you are greeted with the bright lighting and the luxury finishes of the property! Enter from the main door OR the ATTACHED DOUBLE GARAGE that provides easy access to the main floor of the home. Take the stairs up to the naturally lit and spacious dining area. The entire second floor consists of luxury vinyl flooring, bright walls, and modern light fixtures! Located right beside the dining room is your 2-piece half-bath that is perfect for any of your guests or family members! Walk into the beautifully designed kitchen and be amazed by the luxurious look of the granite countertops. Combined with the stainless-steel appliances and a LARGE ISLAND with enough room for the entire family and then some! The living room will amaze you with its direct access to the completely private balcony, and a spacious layout with enough room for all your furniture! The third floor consists of brand-new carpet throughout the floor! Enter into the master bedroom and be amazed by the amount of space that you have for your entire bedroom furniture set! The 4PC En-Suite Bathroom consists of a him/her double vanity, a standing shower, a wall-to-wall mirror, and modern finishes and lighting! Access to your walk-in closet is right through the en-suite bathroom to ensure for complete privacy of your personal belongings!

#### **Amenities**

Amenities None

Parking Spaces 3

Parking Double Garage Attached

# of Garages 2

#### **Exterior**

Exterior Features Balcony
Lot Description City Lot

Roof Asphalt Shingle

Construction Wood Frame

Foundation Poured Concrete