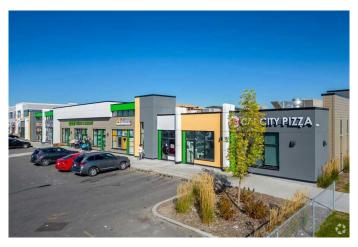

## \$799,000

0 Bedroom, 0.00 Bathroom, Commercial on 0.00 Acres

Saddle Ridge, Calgary, Alberta

Prime Retail Space Available in Calgary's Thriving Community

Take advantage of this exceptional opportunity to own a fully developed commercial bay, currently leased with tenants running a successful business. Located in one of Calgary's most desirable and active neighborhoods, this property offers incredible potential for a variety of retail uses.

Set within a busy plaza with minimal vacancies, this space guarantees high visibility and excellent customer traffic. The plaza hosts a dynamic mix of businesses, including a daycare, East Indian restaurant, vape shop, cannabis dispensary, pizza place, shawarma restaurant, hair salon, and moreâ€"making it a vibrant hub for customers and potential tenants.

Built to the highest standards with modern design and quality construction, this property is perfectly positioned for success. Located in a strong, growing local economy, it offers ample parking and easy access for visitors. Whether you're an investor seeking a passive income opportunity or an entrepreneur ready to grow your business, this property is the perfect choice.