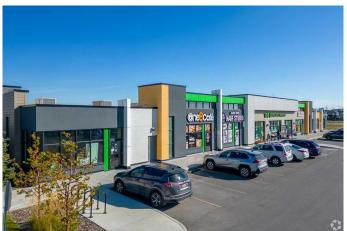

## \$799,000

0 Bedroom, 0.00 Bathroom, Commercial on 0.00 Acres

Saddle Ridge, Calgary, Alberta

Prime Retail Space Available in Calgary's Thriving Community

Take advantage of this exceptional opportunity to own a fully developed commercial bay, currently leased with tenants running a successful business. Located in one of Calgary's most desirable and active neighborhoods, this property offers incredible potential for a variety of retail uses.

Set within a busy plaza with minimal vacancies, this space guarantees high visibility and excellent customer traffic. The plaza hosts a dynamic mix of businesses, including a daycare, East Indian restaurant, vape shop, cannabis dispensary, pizza place, shawarma restaurant, hair salon, and moreâ€"making it a vibrant hub for customers and potential tenants.

Built to the highest standards with modern design and quality construction, this property is perfectly positioned for success. Located in a strong, growing local economy, it offers ample parking and easy access for visitors. Whether you're an investor seeking a passive income opportunity or an entrepreneur ready to grow your business, this property is the perfect choice.