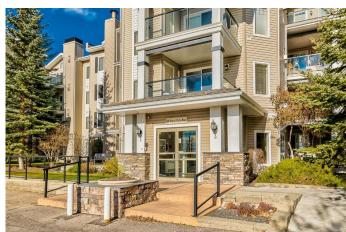

## \$357,500

2 Bedroom, 2.00 Bathroom, 831 sqft Residential on 0.00 Acres

Rocky Ridge, Calgary, Alberta

Welcome Home to The PAVILLIONS of ROCKY RIDGE! Nestled in the highly sought-after NW community of Calgary, this spacious and beautifully maintained SECOND-FLOOR condo is the perfect place to call home! Featuring 2 BEDROOMS and 2 FULL BATHROOMS, this inviting unit offers a thoughtfully designed layout that ensures comfort, privacy, and functionalityâ€"ideal for families, professionals, or investors alike. Step inside to a bright and welcoming foyer, leading to a cozy living room complete with a GAS FIREPLACE and a large window that fills the space with natural light. The PRIVATE BALCONY is a wonderful retreat, perfect for morning coffee or evening relaxation, and even includes a handy OUTDOOR STORAGE SPACE. The well-appointed kitchen boasts maple cabinetry, black appliances, a breakfast bar, and a pantry cupboard, along with a dedicated dining nook for family meals or entertaining guests. The primary bedroom is a true sanctuary, offering a walk-in closet and a PRIVATE 3-PIECE ENSUITE with MAKEUP COUNTER. The second bedroom, located on the opposite side of the unit for added privacy, is spacious with a large window and conveniently close to the main 4-piece bathroom. The INSUITE LAUNDRY has space for your cleaning and storage needs. At the same time, the TITLED HEATED UNDERGROUND PARKING offers convenience and security. There is plenty of VISITOR PARKING for family and guests, plus