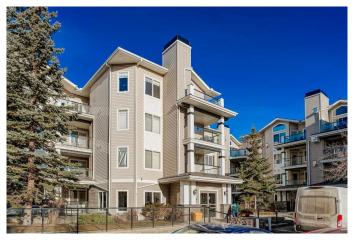

# \$357,500 - 213, 369 Rocky Vista Park Nw, Calgary

MLS® #A2203692

## \$357,500

2 Bedroom, 2.00 Bathroom, 831 sqft Residential on 0.00 Acres

Rocky Ridge, Calgary, Alberta

Welcome Home to The PAVILLIONS of ROCKY RIDGE! Nestled in the highly sought-after NW community of Calgary, this spacious and beautifully maintained SECOND-FLOOR condo is the perfect place to call home! Featuring 2 BEDROOMS and 2 FULL BATHROOMS, this inviting unit offers a thoughtfully designed layout that ensures comfort, privacy, and functionalityâ€"ideal for families, professionals, or investors alike. Step inside to a bright and welcoming foyer, leading to a cozy living room complete with a GAS FIREPLACE and a large window that fills the space with natural light. The PRIVATE BALCONY is a wonderful retreat, perfect for morning coffee or evening relaxation, and even includes a handy OUTDOOR STORAGE SPACE. The well-appointed kitchen boasts maple cabinetry, black appliances, a breakfast bar, and a pantry cupboard, along with a dedicated dining nook for family meals or entertaining guests. The primary bedroom is a true sanctuary, offering a walk-in closet and a PRIVATE 3-PIECE ENSUITE with MAKEUP COUNTER. The second bedroom, located on the opposite side of the unit for added privacy, is spacious with a large window and conveniently close to the main 4-piece bathroom. The INSUITE LAUNDRY has space for your cleaning and storage needs. At the same time, the TITLED HEATED UNDERGROUND PARKING offers convenience and security. There is plenty of VISITOR PARKING for family and guests, plus