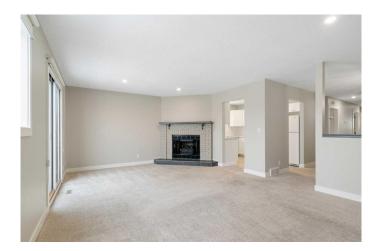

With 1,200 sq. ft. on the main level and an additional 1,067 sq. ft. in the basement, this bi-level home is designed to maximize space, comfort, and functionality. The bright and inviting upper level offers 3 generous bedrooms, a well-appointed 4-piece bathroom, and a thoughtfully designed living area. The cozy fireplace in the living room sets the stage for warm gatherings, while the updated kitchen and dining area create the perfect space for cooking and entertaining. A south-facing balcony off the living room provides the perfect spot to soak up the sun, enjoy morning coffee, or unwind in the evening. In-suite laundry adds ultimate convenience, making day-to-day life effortless.

Fireplaces Living Room, Wood Burning

Has Basement Yes

Basement Exterior Entry, Finished, Full, Suite