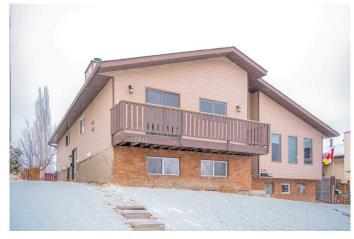

# \$589,000 - 1232 Berkley Drive Nw, Calgary

MLS® #A2203251

### \$589,000

5 Bedroom, 2.00 Bathroom, 1,201 sqft Residential on 0.07 Acres

Beddington Heights, Calgary, Alberta

Welcome to an incredible opportunity in the sought-after NW community of Beddington Heights! This spacious and beautifully updated half duplex with a LEGAL basement suite is the perfect solution whether you're looking to offset your mortgage, accommodate extended family, or add a turnkey investment property to your portfolio.

With 1,200 sq. ft. on the main level and an additional 1,067 sq. ft. in the basement, this bi-level home is designed to maximize space, comfort, and functionality. The bright and inviting upper level offers 3 generous bedrooms, a well-appointed 4-piece bathroom, and a thoughtfully designed living area. The cozy fireplace in the living room sets the stage for warm gatherings, while the updated kitchen and dining area create the perfect space for cooking and entertaining. A south-facing balcony off the living room provides the perfect spot to soak up the sun, enjoy morning coffee, or unwind in the evening. In-suite laundry adds ultimate convenience, making day-to-day life effortless.

This home has also undergone significant updates, including new furnaces for both units and new windows throughout most of the property, enhancing energy efficiency, comfort, and long-term value.

Outside, the property includes two dedicated off-street parking spaces, ensuring convenience for residents and guests alike. Located in a prime spot in Beddington Heights, this home is surrounded by parks, playgrounds, schools, shopping, and dining, making it a fantastic choice for families and tenants alike. With easy access to major roadways and transit options, commuting is a breeze.