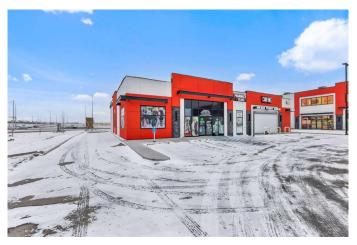

### \$1,750,000

0 Bedroom, 0.00 Bathroom, Commercial on 0.00 Acres

Stoney 3, Calgary, Alberta

Seize this golden chance to own a premium retail bay with a DRIVE-THRU, located at the busy intersection of Country Hills Blvd NE and Metis Trail. This 2,700 ± square feet retail space offers unbeatable exposure and accessibility in one of Northeast Calgary's most dynamic commercial corridors. Drive-thru bays in this area are an exceptionally rare find, making this an opportunity you don't want to miss.