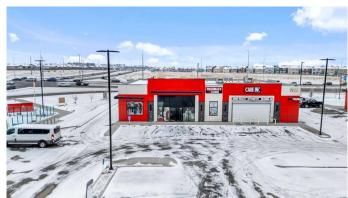

### \$1,750,000

0 Bedroom, 0.00 Bathroom, Commercial on 0.00 Acres

Stoney 3, Calgary, Alberta

Seize this golden chance to own a premium retail bay with a DRIVE-THRU, located at the busy intersection of Country Hills Blvd NE and Metis Trail. This 2,700 ± square feet retail space offers unbeatable exposure and accessibility in one of Northeast Calgary's most dynamic commercial corridors. Drive-thru bays in this area are an exceptionally rare find, making this an opportunity you don't want to miss.