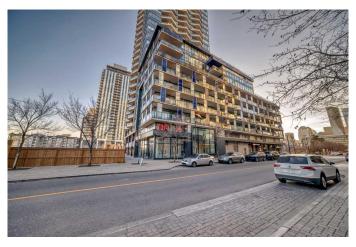

# \$699,000 - 110, 615 6 Avenue Se, Calgary

MLS® #A2202837

## \$699,000

0 Bedroom, 0.00 Bathroom, Commercial on 0.00 Acres

Downtown East Village, Calgary, Alberta

Experience unmatched value with this extraordinary 1,516 sq ft RETAIL/LIVE/WORK unit in the sought-after Verve building. Perfectly situated in East Village, this rare property offers a unique opportunity to run your business from the spacious main floor while enjoying a chic one-bedroom condo on the upper level, each with separate entrances for ultimate convenience. Step into an open-concept living area featuring a sleek, modern kitchen complete with top-of-the-line integrated appliances, quartz countertops, and an expansive island, ideal for both entertaining and daily use. Every detail has been thoughtfully designed, from the stylish wide plank flooring to the statement lighting and contemporary fixtures that exude sophistication. Verve offers residents a premier lifestyle with its full range of upscale amenities. Enjoy the indoor lounge with ample seating, a cozy fireplace, and a large TV for gatherings. Stay active in the state-of-the-art exercise room or unwind on the expansive outdoor patio featuring a hot tub, BBQs, fire pit, and a stunning observation deck on the 25th floor. Additional perks include concierge service, 24/7 security, guest suites, storage facilities, and two underground parking stalls. This prime location puts you steps away from the C-Train, Superstore, St. Patrick's Island, the National Music Centre, Central Library, and more. Seize this incredible opportunity to blend business and luxury living seamlesslyâ€"your vibrant urban lifestyle