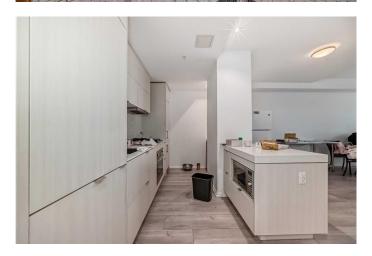

## \$699,000

0 Bedroom, 0.00 Bathroom, Commercial on 0.00 Acres

Downtown East Village, Calgary, Alberta

Experience unmatched value with this extraordinary 1,516 sq ft RETAIL/LIVE/WORK unit in the sought-after Verve building. Perfectly situated in East Village, this rare property offers a unique opportunity to run your business from the spacious main floor while enjoying a chic one-bedroom condo on the upper level, each with separate entrances for ultimate convenience. Step into an open-concept living area featuring a sleek, modern kitchen complete with top-of-the-line integrated appliances, quartz countertops, and an expansive island, ideal for both entertaining and daily use. Every detail has been thoughtfully designed, from the stylish wide plank flooring to the statement lighting and contemporary fixtures that exude sophistication. Verve offers residents a premier lifestyle with its full range of upscale amenities. Enjoy the indoor lounge with ample seating, a cozy fireplace, and a large TV for gatherings. Stay active in the state-of-the-art exercise room or unwind on the expansive outdoor patio featuring a hot tub, BBQs, fire pit, and a stunning observation deck on the 25th floor. Additional perks include concierge service, 24/7 security, guest suites, storage facilities, and two underground parking stalls. This prime location puts you steps away from the C-Train, Superstore, St. Patrick's Island, the National Music Centre, Central Library, and more. Seize this incredible opportunity to blend business and luxury living seamlesslyâ€"your vibrant urban lifestyle