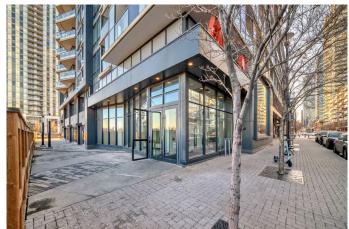

## \$699,000

0 Bedroom, 0.00 Bathroom, Commercial on 0.00 Acres

Downtown East Village, Calgary, Alberta

Experience unmatched value with this extraordinary 1,516 sq ft RETAIL/LIVE/WORK unit in the sought-after Verve building. Perfectly situated in East Village, this rare property offers a unique opportunity to run your business from the spacious main floor while enjoying a chic one-bedroom condo on the upper level, each with separate entrances for ultimate convenience. Step into an open-concept living area featuring a sleek, modern kitchen complete with top-of-the-line integrated appliances, quartz countertops, and an expansive island, ideal for both entertaining and daily use. Every detail has been thoughtfully designed, from the stylish wide plank flooring to the statement lighting and contemporary fixtures that exude sophistication. Verve offers residents a premier lifestyle with its full range of upscale amenities. Enjoy the indoor lounge with ample seating, a cozy fireplace, and a large TV for gatherings. Stay active in the state-of-the-art exercise room or unwind on the expansive outdoor patio featuring a hot tub, BBQs, fire pit, and a stunning observation deck on the 25th floor. Additional perks include concierge service, 24/7 security, guest suites, storage facilities, and two underground parking stalls. This prime location puts you steps away from the C-Train, Superstore, St. Patrick's Island, the National Music Centre, Central Library, and more. Seize this incredible opportunity to blend business and luxury living seamlesslyâ€"your vibrant urban lifestyle