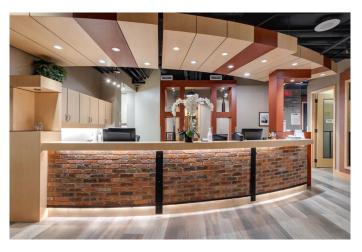

#### \$950,000

0 Bedroom, 0.00 Bathroom, Commercial on 0.00 Acres

Beltline, Calgary, Alberta

A fabulous opportunity to start, expand or amalgamate a professional practice for dental or medical. A perfect size of 3,266 Sq ft with water and drainage in ten zones, (7 ops and 3 bathrooms). The space boast a fully finished reception area and interior design, significantly reducing startup costs and enabling a swift market entry.

It is architected with a laundry room, shower as well as lunch/staff room and storage/flex rooms. The daylight from windows surrounding the corner ops location offers a great environment for clients and professionals. This area is certified for medical use and provides a consult/office/ room and two additional offices. The base design is done and you can now reconfigure to enhance to your specific business model.