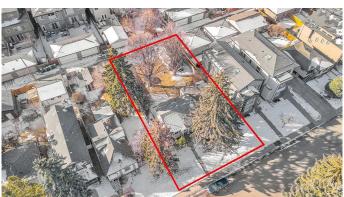

## \$1,099,900

3 Bedroom, 1.00 Bathroom, 1,388 sqft Residential on 0.18 Acres

Tuxedo Park, Calgary, Alberta

Developers & Investors! A rare opportunity to secure a massive 62.5' x 125' lot in the highly sought-after inner-city community of Tuxedo Park. Currently zoned R-C2, with potential for increased density pending the city's proposed blanket re-zoning. This expansive lot offers endless redevelopment possibilities and features a desirable south-facing backyard. Clean title and (non-compliant) RPR available. While there is no access to the house, you are welcome to walk the property. Oversized lots like this are a rare findâ€"don't miss this exceptional investment opportunity!

#### **Exterior**

Exterior Features Other

Lot Description Front Yard, Lawn, Level, Many Trees, Rectangular Lot

Roof Asphalt Shingle

Construction Stucco

Foundation Poured Concrete