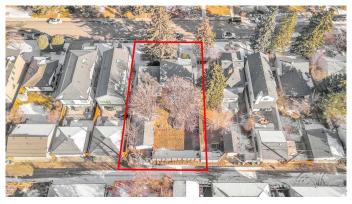

## \$1,099,900

3 Bedroom, 1.00 Bathroom, 1,388 sqft Residential on 0.18 Acres

Tuxedo Park, Calgary, Alberta

Developers & Investors! A rare opportunity to secure a massive 62.5' x 125' lot in the highly sought-after inner-city community of Tuxedo Park. Currently zoned R-C2, with potential for increased density pending the city's proposed blanket re-zoning. This expansive lot offers endless redevelopment possibilities and features a desirable south-facing backyard. Clean title and (non-compliant) RPR available. While there is no access to the house, you are welcome to walk the property. Oversized lots like this are a rare findâ€"don't miss this exceptional investment opportunity!

#### **Exterior**

Exterior Features Other

Lot Description Front Yard, Lawn, Level, Many Trees, Rectangular Lot

Roof Asphalt Shingle

Construction Stucco

Foundation Poured Concrete