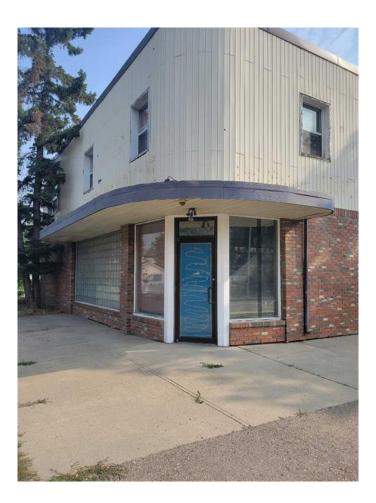

# \$1,399,000 - 2202 Edmonton Trail Ne, Calgary

MLS® #A2202308

#### \$1,399,000

0 Bedroom, 0.00 Bathroom, Commercial on 0.17 Acres

Winston Heights/Mountview, Calgary, Alberta

This property is being sold with 408 21 Ave NE only. Total price \$2,224,000.00. These 2 land parcels provide 13,475 sq ft or 1277 sq m of future development potential in the beautiful inner city community of Mountain View/Winston Heights. The existing building is 2518 sq ft of Flex/Office space tenants are month to month generating up to \$2600.00 upstairs alone. The options for development are varied as this land falls under an MU-1/3.5h26 proposed land use change. Buy and hold or develop now.