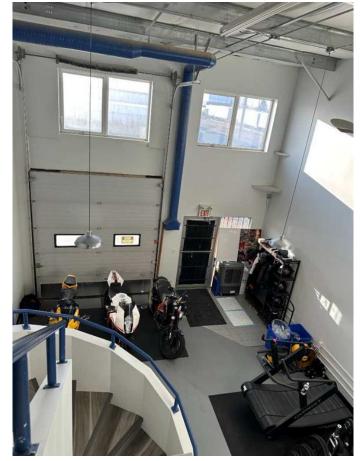

### \$399,000

0 Bedroom, 0.00 Bathroom, Commercial on 0.00 Acres

Eastfield, Calgary, Alberta

Tariffs got you down? Turn it into an opportunity!!! Expand or start your business of much needed Canadian products and services. A great 1776 sq ft condo bay located in an 8 unit complex, that is well maintained. Ideal for any commercial office/use. Fully finished with large open 1,081 sq. ft. of office space on the main floor and another 695 sq. ft. of office space on the mezzanine floor. Two assigned parking stalls. A full kitchen and full bathroom. A (10'x 9') overhead door, with 2 other access doors. Centrally located with easy access to Barlow Trial, Deerfoot, and 52 Street.