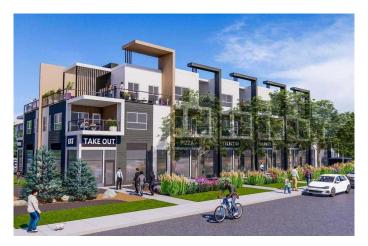

# \$639,000

0 Bedroom, 0.00 Bathroom, Commercial on 0.00 Acres

Cornerstone., Calgary, Alberta

Physiotherapy, Massage & Chiropractic Clinic in Skyview. This retail space is located in a mixed-use building, offering unparalleled exposure and foot traffic right across the school. The prospective buyer can also open an accounting office or a law office here or any other use subject to approval. High Visibility as it is located beneath 29 two-storey townhomes, ensuring excellent exposure and consistent foot traffic. Built-In Customer Base with direct access to residents above. providing a steady stream of potential clients. Quick possession available: Move in and start your business without delay. Benefit from a growing and vibrant neighborhood. This retail space offers a unique chance to establish or expand your practice in a prime location. Take advantage of the community's established demand for health and wellness services. Don't miss out! Contact us today for more information or to schedule a viewing.