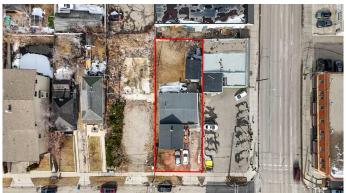

## \$1,295,000

0 Bedroom, 0.00 Bathroom, Commercial on 0.16 Acres

Crescent Heights, Calgary, Alberta

Unlimited potential for this mix use MU-2 50'x140' lot located just off Edmonton trail & memorial Dr, right across river from Downtown East Village! Lot is designed to built commercial & residential mixed building with f 4.0 h34. Currently there's a house with back addition divided into 2 units A & B both have tenants occupied. Unit A is an older building (about 600sqft) with vaulted ceilings on main floor and a full basement with one bedroom up, one bedroom down, and a full bathroom. Unit B is an addition with no basement but 2 full bathrooms and 5 bedrooms. Total rental income is \$3045.00. Please do not disturb tenants without an appointment.