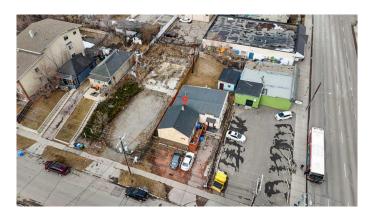

## \$1,295,000

0 Bedroom, 0.00 Bathroom, Commercial on 0.16 Acres

Crescent Heights, Calgary, Alberta

Unlimited potential for this mix use MU-2 50'x140' lot located just off Edmonton trail & memorial Dr, right across river from Downtown East Village! Lot is designed to built commercial & residential mixed building with f 4.0 h34. Currently there's a house with back addition divided into 2 units A & B both have tenants occupied. Unit A is an older building (about 600sqft) with vaulted ceilings on main floor and a full basement with one bedroom up, one bedroom down, and a full bathroom. Unit B is an addition with no basement but 2 full bathrooms and 5 bedrooms. Total rental income is \$3045.00. Please do not disturb tenants without an appointment.