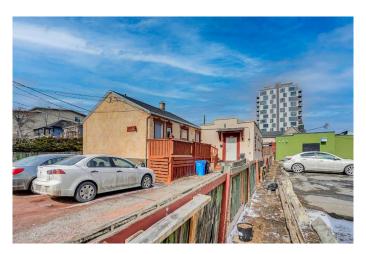

## \$1,295,000

0 Bedroom, 0.00 Bathroom, Commercial on 0.16 Acres

Crescent Heights, Calgary, Alberta

Unlimited potential for this mix use MU-2 50'x140' lot located just off Edmonton trail & memorial Dr, right across river from Downtown East Village! Lot is designed to built commercial & residential mixed building with f 4.0 h34. Currently there's a house with back addition divided into 2 units A & B both have tenants occupied. Unit A is an older building (about 600sqft) with vaulted ceilings on main floor and a full basement with one bedroom up, one bedroom down, and a full bathroom. Unit B is an addition with no basement but 2 full bathrooms and 5 bedrooms. Total rental income is \$3045.00. Please do not disturb tenants without an appointment.