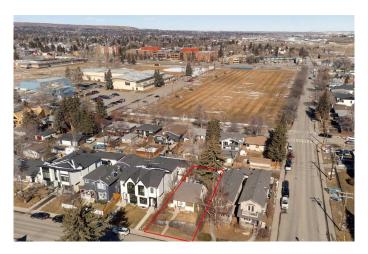

## \$725,000

3 Bedroom, 2.00 Bathroom, 960 sqft Residential on 0.12 Acres

Renfrew, Calgary, Alberta

ATTENTION BUILDERS AND INVESTORS! Great development opportunity on this sub-dividable flat lot in the desirable inner city community of Renfrew. This community offers mature trees and the perfect location for a new inner-city home. Several new infills on this popular street. RPR 2025. Minutes walk away from an off-leash dog park, parks, playgrounds, schools, shops, restaurants and public transit. Easy access to downtown, Deerfoot Trail and 16th Ave., and extensive redevelopment to the neighborhood.

## **Community Information**

Address 1206 Regal Crescent Ne

Subdivision Renfrew
City Calgary
County Calgary
Province Alberta
Postal Code T2E 5H3