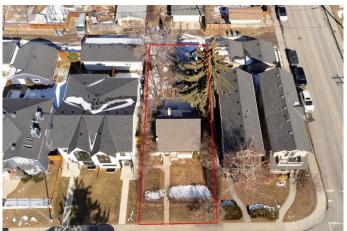

## \$725,000

3 Bedroom, 2.00 Bathroom, 960 sqft Residential on 0.12 Acres

Renfrew, Calgary, Alberta

ATTENTION BUILDERS AND INVESTORS! Great development opportunity on this sub-dividable flat lot in the desirable inner city community of Renfrew. This community offers mature trees and the perfect location for a new inner-city home. Several new infills on this popular street. RPR 2025. Minutes walk away from an off-leash dog park, parks, playgrounds, schools, shops, restaurants and public transit. Easy access to downtown, Deerfoot Trail and 16th Ave., and extensive redevelopment to the neighborhood.

## **Community Information**

Address 1206 Regal Crescent Ne

Subdivision Renfrew
City Calgary
County Calgary
Province Alberta
Postal Code T2E 5H3

#### **Exterior**

Exterior Features Other

Lot Description Back Lane, Back Yard, Rectangular Lot

Roof Asphalt Shingle

Construction Vinyl Siding

Foundation Poured Concrete

### Additional Information

Date Listed March 13th, 2025

Days on Market 22

Zoning R-CG