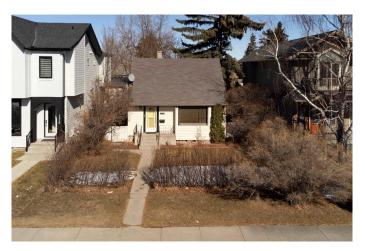

# \$725,000 - 1206 Regal Crescent Ne, Calgary

MLS® #A2201473

## \$725,000

3 Bedroom, 2.00 Bathroom, 960 sqft Residential on 0.12 Acres

Renfrew, Calgary, Alberta

ATTENTION BUILDERS AND INVESTORS! Great development opportunity on this sub-dividable flat lot in the desirable inner city community of Renfrew. This community offers mature trees and the perfect location for a new inner-city home. Several new infills on this popular street. RPR 2025. Minutes walk away from an off-leash dog park, parks, playgrounds, schools, shops, restaurants and public transit. Easy access to downtown, Deerfoot Trail and 16th Ave., and extensive redevelopment to the neighborhood.

Built in 1947

#### **Exterior**

Exterior Features Other

Lot Description Back Lane, Back Yard, Rectangular Lot

Roof Asphalt Shingle

Construction Vinyl Siding

Foundation Poured Concrete