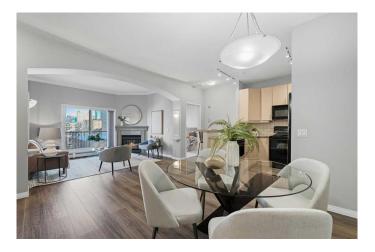

### \$350,000

2 Bedroom, 2.00 Bathroom, 831 sqft Residential on 0.00 Acres

Beltline, Calgary, Alberta

Welcome to this beautifully updated 2 bedroom, 2 bath condo located in the upscale Residences of Mount Royal in Calgary's vibrant Beltline community. This bright and modern condominium has recently been refreshed with new paint and new flooring throughout. This North facing unit is flooded with natural light. The elegant arched entryway leads to the living room, with a gas fireplace and patio doors that perfectly frame the downtown landscape. The ceilings are complemented with elegant crown moulding. The open-concept kitchen is stylishly appointed with maple cabinetry, granite countertops, and a convenient breakfast bar. The primary bedroom features a walk-through closet leading to a private 4 pc ensuite bathroom, while the versatile second bedroom is perfect for guests or can be used as a convenient home office. Additional highlights include a second 4 pc bath, convenient in-suite laundry, underground heated titled parking, separate storage locker, and ground-level visitor parking. This is a pet-freindly building. Enjoy the convenience and excitement of inner-city living with direct access to Mount Royal Village via the attached +15 walkway, connecting you seamlessly to upscale shopping, restaurants, entertainment, amenities, and GoodLife Fitness. Just steps away, explore the trendy cafes, gourmet restaurants, shops, and vibrant atmosphere of 17th Avenue SW. Furthermore, this prime location provides quick and easy access to