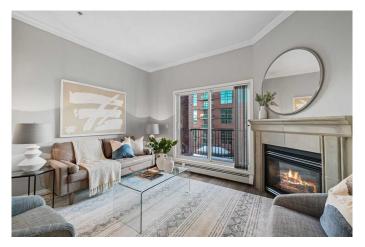

### \$350,000

2 Bedroom, 2.00 Bathroom, 831 sqft Residential on 0.00 Acres

Beltline, Calgary, Alberta

Welcome to this beautifully updated 2 bedroom, 2 bath condo located in the upscale Residences of Mount Royal in Calgary's vibrant Beltline community. This bright and modern condominium has recently been refreshed with new paint and new flooring throughout. This North facing unit is flooded with natural light. The elegant arched entryway leads to the living room, with a gas fireplace and patio doors that perfectly frame the downtown landscape. The ceilings are complemented with elegant crown moulding. The open-concept kitchen is stylishly appointed with maple cabinetry, granite countertops, and a convenient breakfast bar. The primary bedroom features a walk-through closet leading to a private 4 pc ensuite bathroom, while the versatile second bedroom is perfect for guests or can be used as a convenient home office. Additional highlights include a second 4 pc bath, convenient in-suite laundry, underground heated titled parking, separate storage locker, and ground-level visitor parking. This is a pet-freindly building. Enjoy the convenience and excitement of inner-city living with direct access to Mount Royal Village via the attached +15 walkway, connecting you seamlessly to upscale shopping, restaurants, entertainment, amenities, and GoodLife Fitness. Just steps away, explore the trendy cafes, gourmet restaurants, shops, and vibrant atmosphere of 17th Avenue SW. Furthermore, this prime location provides quick and easy access to