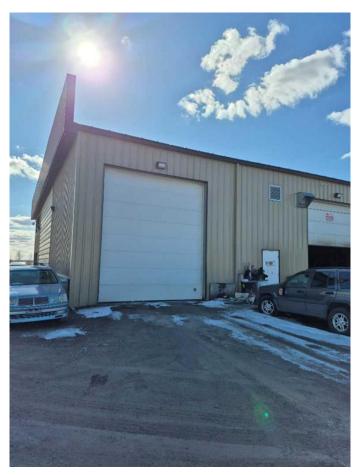

## \$895,000

0 Bedroom, 0.00 Bathroom, Commercial on 0.00 Acres

Shepard Industrial, Calgary, Alberta

End Cap Shop (2,640 sf) with fenced yard (6,720 sf) located in Shepard Industrial Park. Great access to Deerfoot, Glenmore and Stoney. Yard comes with 53 x 8 storage trailer at the end of the yard. Shop has 14 x 16 drive-in overhead door and 200 amp power. Make this your new location.......

## **Exterior**

Landscaped, Level Lot Description

Construction Metal Frame, Metal Siding

Foundation **Poured Concrete** 