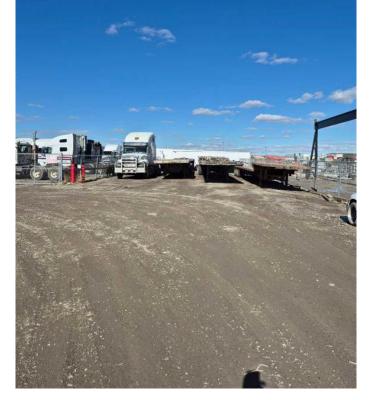

## \$895,000

0 Bedroom, 0.00 Bathroom, Commercial on 0.00 Acres

Shepard Industrial, Calgary, Alberta

End Cap Shop (2,640 sf) with fenced yard (6,720 sf) located in Shepard Industrial Park. Great access to Deerfoot, Glenmore and Stoney. Yard comes with 53 x 8 storage trailer at the end of the yard. Shop has 14 x 16 drive-in overhead door and 200 amp power. Make this your new location.......