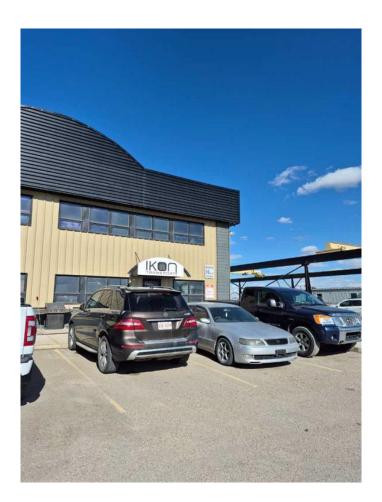

## \$895,000

0 Bedroom, 0.00 Bathroom, Commercial on 0.00 Acres

Shepard Industrial, Calgary, Alberta

End Cap Shop (2,640 sf) with fenced yard (6,720 sf) located in Shepard Industrial Park. Great access to Deerfoot, Glenmore and Stoney. Yard comes with 53 x 8 storage trailer at the end of the yard. Shop has 14 x 16 drive-in overhead door and 200 amp power. Make this your new location.......

# **Community Information**

Address 46, 314 Exploration Avenue Se

Subdivision Shepard Industrial

City Calgary
County Calgary
Province Alberta
Postal Code T3S 0C1