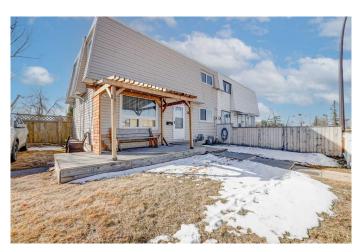

## \$375,000

3 Bedroom, 1.00 Bathroom, 1,075 sqft Residential on 0.05 Acres

Dover, Calgary, Alberta

| 3 BEDS | 1 BATH | NO CONDO FEES! | ACROSS FROM PARK | This bright and updated townhouse in the community of Dover features 3 bedrooms, 1 bathroom, no condo fees, extended parking for two vehicles, plus additional street parking. Across the street, is a large park, baseball diamond, and schoolâ€"perfect for families. Inside, this home features newer windows and stylish vinyl plank flooring throughout. The spacious living area is bright and welcoming, with a large front window that lets in plenty of natural light. The kitchen offers stainless steel appliances, granite countertops, white cabinetry, and a tiled backsplash. Upstairs, you'II find three good-sized bedrooms and an updated 4-piece bathroom. Outside enjoy the private deck with a newer pergola- a great space for relaxing or entertaining. Conveniently located close to schools, parks, shopping, and more. Don't miss out- call your favourite agent for a showing today!