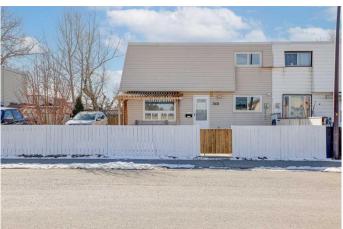

## \$375,000

3 Bedroom, 1.00 Bathroom, 1,075 sqft Residential on 0.05 Acres

Dover, Calgary, Alberta

| 3 BEDS | 1 BATH | NO CONDO FEES! | ACROSS FROM PARK | This bright and updated townhouse in the community of Dover features 3 bedrooms, 1 bathroom, no condo fees, extended parking for two vehicles, plus additional street parking. Across the street, is a large park, baseball diamond, and schoolâ€"perfect for families. Inside, this home features newer windows and stylish vinyl plank flooring throughout. The spacious living area is bright and welcoming, with a large front window that lets in plenty of natural light. The kitchen offers stainless steel appliances, granite countertops, white cabinetry, and a tiled backsplash. Upstairs, you'II find three good-sized bedrooms and an updated 4-piece bathroom. Outside enjoy the private deck with a newer pergola- a great space for relaxing or entertaining. Conveniently located close to schools, parks, shopping, and more. Don't miss out- call your favourite agent for a showing today!