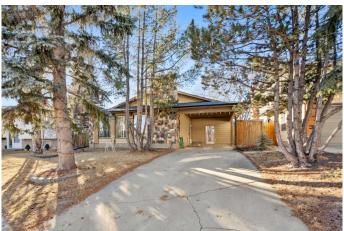

## \$725,000

5 Bedroom, 3.00 Bathroom, 1,175 sqft Residential on 0.13 Acres

Silver Springs, Calgary, Alberta

Welcome to this fantastic 5-bedroom, 3-bathroom home, perfectly situated on a large corner lot in a quiet, family-friendly neighborhood. This 4-level split offers exceptional versatility, whether you're looking for an income-generating investment or a beautiful home for your family. Each floor has its own kitchen, bedrooms, bathrooms, living rooms and its own laundry! With 3 bedrooms above grade and 2 additional bedrooms in the lower levels + 1 large family room, this home provides ample space. The illegal basement suite with its own kitchen + laundry features a separate entrance, making it easy to rent out both the main floor and basement to two different families, maximizing your rental income. The upper bathroom has been recently renovated and the basement includes a bathroom that is under constructionâ€"ready for you to complete and customize to your liking. The roof + water tank have been updated in the last couple of years. The home is currently rented by a long-term, month-to-month clean tenant, adding immediate investment value. The large backyard, featuring a stunning mature tree, offers a peaceful retreat for families or tenants to enjoy. A back lane and a spacious garage provide additional convenience. Located just a 2-minute walk from a playground, this home is nestled in an amazing community with access to green spaces, parks, a botanical garden, a swimming pool, walking paths, golf, schools, shopping, transit, major roads, and more.

#### **Amenities**

Parking Spaces 3

Parking Double Garage Detached, Attached Carport

#### **Exterior**

Exterior Features Private Entrance, Private Yard

Lot Description Back Lane, Back Yard, Corner Lot, No Neighbours Behind, Pie Shaped

Lot, See Remarks, Street Lighting, Treed, Fruit Trees/Shrub(s)