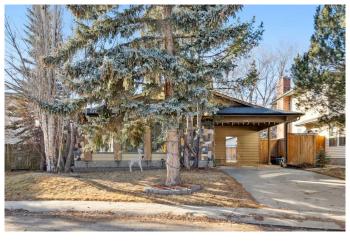

## \$725,000

5 Bedroom, 3.00 Bathroom, 1,175 sqft Residential on 0.13 Acres

Silver Springs, Calgary, Alberta

Welcome to this fantastic 5-bedroom, 3-bathroom home, perfectly situated on a large corner lot in a quiet, family-friendly neighborhood. This 4-level split offers exceptional versatility, whether you're looking for an income-generating investment or a beautiful home for your family. Each floor has its own kitchen, bedrooms, bathrooms, living rooms and its own laundry! With 3 bedrooms above grade and 2 additional bedrooms in the lower levels + 1 large family room, this home provides ample space. The illegal basement suite with its own kitchen + laundry features a separate entrance, making it easy to rent out both the main floor and basement to two different families, maximizing your rental income. The upper bathroom has been recently renovated and the basement includes a bathroom that is under constructionâ€"ready for you to complete and customize to your liking. The roof + water tank have been updated in the last couple of years. The home is currently rented by a long-term, month-to-month clean tenant, adding immediate investment value. The large backyard, featuring a stunning mature tree, offers a peaceful retreat for families or tenants to enjoy. A back lane and a spacious garage provide additional convenience. Located just a 2-minute walk from a playground, this home is nestled in an amazing community with access to green spaces, parks, a botanical garden, a swimming pool, walking paths, golf, schools, shopping, transit, major roads, and more.

#### **Amenities**

Parking Spaces 3

Parking Double Garage Detached, Attached Carport

#### **Exterior**

Exterior Features Private Entrance, Private Yard

Lot Description Back Lane, Back Yard, Corner Lot, No Neighbours Behind, Pie Shaped

Lot, See Remarks, Street Lighting, Treed, Fruit Trees/Shrub(s)