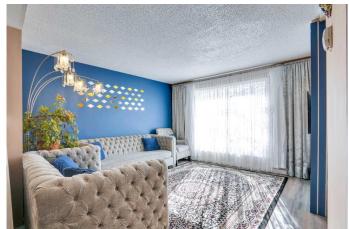

# \$475,000

3 Bedroom, 3.00 Bathroom, 1,047 sqft Residential on 0.09 Acres

Beddington Heights, Calgary, Alberta

Great property with lots of upgrades including new roof in 2024, Fresh Coat of Paint, Windows replaced in 2019 as well as the furnace in 2016, New laminate installed on the bright main floor. Lot size is almost 140 feet by 28 feet and located steps to a children's playground. Featuring a great layout with a large Living room and dining area. Perfect opportunity to get into owning a property at a reasonable price. 3Bedrooms up and 1 bed in basement with full bath. Close to school, library, beddington shopping centre, bus stops

## Interior

Interior Features Laminate Counters, No Animal Home, Vinyl Windows

Appliances Electric Range, Refrigerator, Washer/Dryer

Heating Forced Air, Natural Gas

Cooling None
Has Basement Yes

Basement Finished, Full