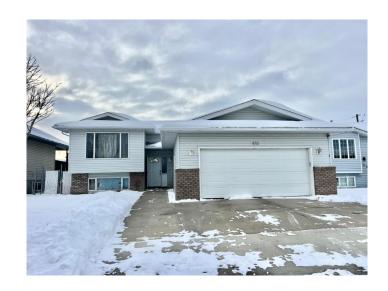

## \$380,000

5 Bedroom, 3.00 Bathroom, 1,425 sqft Residential on 0.14 Acres

Bankview, Drumheller, Alberta

Welcome to Bankview Drive. Imagine sitting on your covered back deck, soaking in the stunning views of the hills. The spacious bilevel home offers five bedrooms, three bathrooms, and a host of other features, including stainless steel appliances, gas barbecue hook up, granite countertops, and hardwood floors. This home is packed with potential if you're looking for a project & to make something of your own this is a great opportunity. Please note house is being sold as is no representation or warranties.