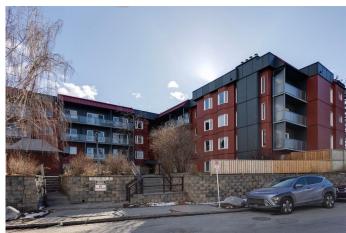

# \$165,000

1 Bedroom, 1.00 Bathroom, 705 sqft Residential on 0.00 Acres

Greenview, Calgary, Alberta

TOP FLOOR Unit with WEST FACING
Balcony! Welcome to Landmark Gardens! One
bedroom 1 bath unit with a incredibly spacious
layout, Large living room and Primary
bedroom! Unit has been freshly painted
&carpets professionally cleaned. Generous
sized rooms, separate dining/office area,
fireplace and underground secured parking!
Close to major routes, amenities, airport and
shopping!

# **Community Information**

Address 403, 333 Garry Crescent Ne

Subdivision Greenview

City Calgary
County Calgary
Province Alberta
Postal Code T2K 5W9

#### **Exterior**

Exterior Features Balcony
Roof Tar/Gravel

Construction Concrete, Vinyl Siding, Wood Frame