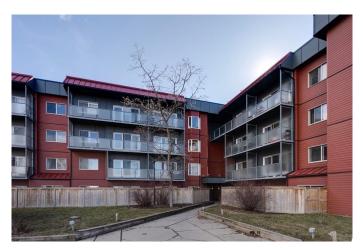

# \$165,000

1 Bedroom, 1.00 Bathroom, 705 sqft Residential on 0.00 Acres

Greenview, Calgary, Alberta

TOP FLOOR Unit with WEST FACING
Balcony! Welcome to Landmark Gardens! One
bedroom 1 bath unit with a incredibly spacious
layout, Large living room and Primary
bedroom! Unit has been freshly painted
&carpets professionally cleaned. Generous
sized rooms, separate dining/office area,
fireplace and underground secured parking!
Close to major routes, amenities, airport and
shopping!

# **Community Information**

Address 403, 333 Garry Crescent Ne

Subdivision Greenview

City Calgary
County Calgary
Province Alberta
Postal Code T2K 5W9

#### **Exterior**

Exterior Features Balcony
Roof Tar/Gravel

Construction Concrete, Vinyl Siding, Wood Frame