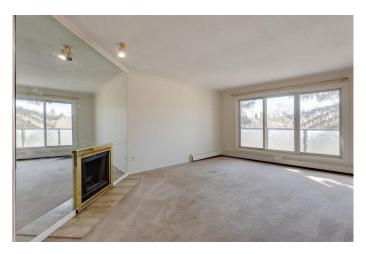

# \$165,000

1 Bedroom, 1.00 Bathroom, 705 sqft Residential on 0.00 Acres

Greenview, Calgary, Alberta

TOP FLOOR Unit with WEST FACING
Balcony! Welcome to Landmark Gardens! One
bedroom 1 bath unit with a incredibly spacious
layout, Large living room and Primary
bedroom! Unit has been freshly painted
&carpets professionally cleaned. Generous
sized rooms, separate dining/office area,
fireplace and underground secured parking!
Close to major routes, amenities, airport and
shopping!

#### Interior

Interior Features Laminate Counters, See Remarks, Vinyl Windows
Appliances Dishwasher, Range Hood, Refrigerator, Stove(s)

Heating Baseboard

Cooling None Fireplace Yes

# of Fireplaces 1

Fireplaces Wood Burning