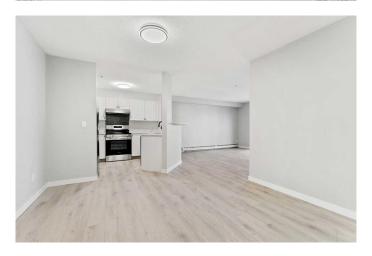

# \$285,000

2 Bedroom, 1.00 Bathroom, 855 sqft Residential on 0.00 Acres

Pineridge, Calgary, Alberta

ALL Utilities Included...Fully renovated (Not all renovations are equal) 2-bedroom, 1-bathroom condo in the highly sought-after community of Pineridge is a perfect blend of style, comfort, and convenience. Offering more than 865 sq. ft. of impeccable living space, this home is move-in ready. As you enter, you are immediately greeted by an open-concept layout that allows natural light to flood the space, creating a bright and airy atmosphere. The spacious living room flows seamlessly into the dining area, which is large enough to accommodate a full-size dining suite. The fully renovated kitchen is a chef's dream, featuring brand-new stainless-steel appliances, quartz countertops, a stylish backsplash, and plenty of counter space. The kitchen peninsula has been remodelled to enlarge the counter area, perfect for cooking and entertaining.

The primary bedroom is generously sized with a large closet and besides a beautifully renovated 4-piece washroom. The second bedroom is equally spacious and can be used as a guest room, home office, or child's room. Enjoy the added convenience of an in-suite laundry room with plenty of storage space. One of the standout features of this condo is the large, covered balconyâ€"ideal for outdoor entertaining or simply relaxing. With ample room for patio furniture, you can enjoy the outdoors year-round, surrounded by mature trees that gives you the privacy and beauty of nature. This unit comes with one