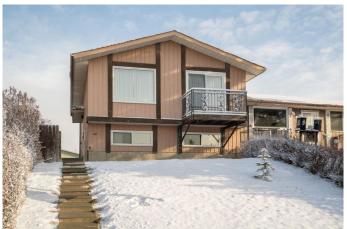

### \$449,900

3 Bedroom, 2.00 Bathroom, 838 sqft Residential on 0.08 Acres

Pineridge, Calgary, Alberta

This beautifully maintained bi-level home in Pineridge is a must-see! Updated windows, doors, washer, and dryer in 2022, this home has been well cared for. The renovated main level offers two spacious bedrooms and a 4-piece bath, while the lower level features an illegal suite with one bedroom, a 4-piece bath, a kitchen, and a living room, perfect for extended family or rental potential. Facing a field with open views and located near a school, this home is in a prime location. The huge backyard is ideal for entertaining and includes a storage shed for extra space. Pineridge is a fantastic community with parks, schools, shopping, and easy access to major roads. Don't miss out, book your showing today!