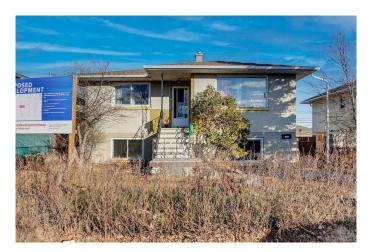

# \$729,000 - 1820 38 Street Se, Calgary

MLS® #A2198531

# \$729,000

4 Bedroom, 2.00 Bathroom, 945 sqft Residential on 0.01 Acres

Forest Lawn, Calgary, Alberta

8 Units DP approved of this prime location, just moments from International Ave (17 Ave SE). With convenient access to transit and downtown, this property is a fantastic investment opportunity. The lot features a home with a illegal basement suite, offering immediate rental income or a solid foundation for future development. Whether you choose to buy and hold, renovate, or explore infill development, this property presents limitless possibilities. Don't miss your chance to turn this space into your next great project! Sold as is.

### **Essential Information**

MLS® # A2198531 Price \$729,000

Bedrooms 4

Bathrooms 2.00

Full Baths 2

Square Footage 945

Acres 0.01

Year Built 1958

Type Residential

Sub-Type Detached

Style Bungalow

Status Active

### **Exterior**

Exterior Features Other

Lot Description Back Lane, Back Yard, Rectangular Lot

Roof Asphalt Shingle

Construction Stucco

Foundation Poured Concrete