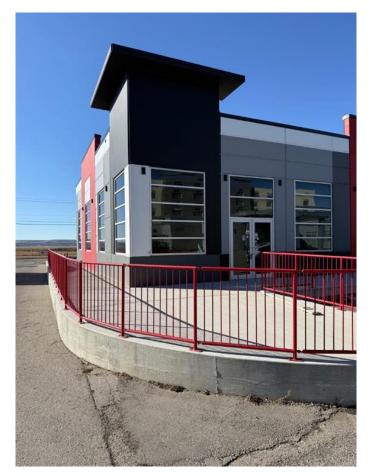

#### \$549,900

0 Bedroom, 0.00 Bathroom, Commercial on 0.00 Acres

Saddleridge Industrial, Calgary, Alberta

Welcome to this exceptional opportunity shared parking lot with Radisson Hotel this 1495 SQFT sellable SQFT Industrial Business (I-B) zoned Building is just off the main road 36 STREET NE which leads to the Airport Tunnel. Located in the thriving NE Calgary, adjacent to the Calgary International Airport. This trendy building offers a range of mixed-use opportunities from Retail, Office, to Light Industrial, and is perfect for businesses looking for ample space to thrive.. All units are single title and can be sold individually. Located just a few minutes drive from the Calgary International Airport and within walking distance to the LRT, this unit is highly accessible and conveniently situated. The building comes with ample parking spaces for both customers and employees, providing ease of access and convenience to all. The unit's I-B zoning also makes it ideal for a wide range of uses, such as medical facilities, exercise and fitness studios, yoga studios, financial services, child care facilities, restaurants and bars, and even post-secondary institutions (subject to city approvals). This prime location provides quick access to major transportation routes such as Metis Trail, Mcknight Blvd, Deerfoot Trail (QE2), and Stoney Trail, making it highly accessible to clients and customers from all over the city. The surrounding area is also home to a pool of 7 hotels, including the Radisson Hotel, Holiday Inn, Courtyard by Marriott, Residence Inn, Sandman, Sandman