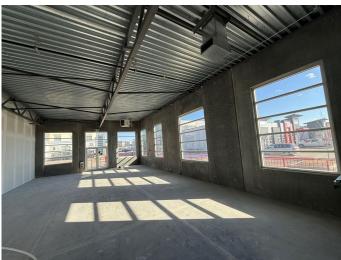

#### \$549,900

0 Bedroom, 0.00 Bathroom, Commercial on 0.00 Acres

Saddleridge Industrial, Calgary, Alberta

Welcome to this exceptional opportunity shared parking lot with Radisson Hotel this 1495 SQFT sellable SQFT Industrial Business (I-B) zoned Building is just off the main road 36 STREET NE which leads to the Airport Tunnel. Located in the thriving NE Calgary, adjacent to the Calgary International Airport. This trendy building offers a range of mixed-use opportunities from Retail, Office, to Light Industrial, and is perfect for businesses looking for ample space to thrive.. All units are single title and can be sold individually. Located just a few minutes drive from the Calgary International Airport and within walking distance to the LRT, this unit is highly accessible and conveniently situated. The building comes with ample parking spaces for both customers and employees, providing ease of access and convenience to all. The unit's I-B zoning also makes it ideal for a wide range of uses, such as medical facilities, exercise and fitness studios, yoga studios, financial services, child care facilities, restaurants and bars, and even post-secondary institutions (subject to city approvals). This prime location provides quick access to major transportation routes such as Metis Trail, Mcknight Blvd, Deerfoot Trail (QE2), and Stoney Trail, making it highly accessible to clients and customers from all over the city. The surrounding area is also home to a pool of 7 hotels, including the Radisson Hotel, Holiday Inn, Courtyard by Marriott, Residence Inn, Sandman, Sandman