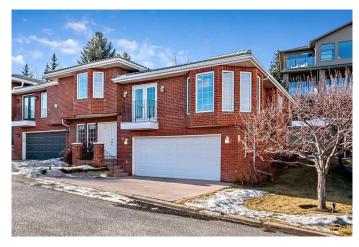

# \$724,900 - 13 Prominence Path Sw, Calgary

MLS® #A2197616

## \$724,900

2 Bedroom, 3.00 Bathroom, 1,924 sqft Residential on 0.10 Acres

Patterson, Calgary, Alberta

Located in the highly sought-after Condo Development, The Mansions at Prominence Point, this charming 2-bedroom, 3-bathroom home offers a spacious and well-designed layout perfect for modern living. Nestled in the desirable neighborhood of Patterson, this home boasts over 2,600 square feet of developed living space, providing ample room for comfort and entertaining. Main Level: The open-concept main floor is flooded with natural light, creating a bright and inviting atmosphere. It features a cozy living room with a gas fireplace, a large dining area perfect for family gatherings, and a well-equipped kitchen with plenty of cabinet space, a pantry, and expansive countertops for all your culinary needs. Upper Level: The upper level includes a spacious primary bedroom complete with a five-piece ensuite bathroom and a generous walk-in closet. An additional bedroom with built-in closet shelving and a four-piece bathroom provide space for guests or family members. Lower Level: The fully developed lower level offers a large rec room/family room, a designated laundry area with additional storage, and a convenient two-piece bathroom. This level also provides access to the double attached garage, adding extra convenience. Prime Location: Situated in an optimal location, this home is just a 20-minute commute to downtown, with easy access to Stoney Trail (5 minutes), the West Springs amenities (5 minutes), Edworthy Park and the Bow River (10 minutes), and Westhills (15