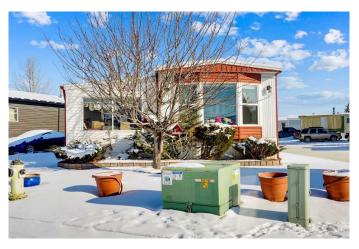

## \$209,000

3 Bedroom, 1.00 Bathroom, 1,124 sqft Mobile on 0.00 Acres

Abbeydale, Calgary, Alberta

Open House Dated 13th April 2025 between 1:00PM To 3:00PM Charming 3-Bedroom Mobile Home â€" Prime Location! 1124 SQFT | 3 Bedrooms | 1 Bathroom Corner Unit â€" Unique layout with extra privacy Spacious Living â€" Carpet and laminate flooring throughout Abundant Storage â€" Two large sheds for all your needs Sunroom â€" Perfect for relaxing and enjoying natural light Central A/C â€" Stay cool in summer Ample Parking â€" Plenty of space for multiple vehicles Prime Location â€" Only 3 minutes' drive to Walmart, Costco, and major stores Great Connectivity â€" Quick access to Stoney Trail & Highway 1A fantastic opportunity in a great location! Contact me for details or viewing.

Built in 1978