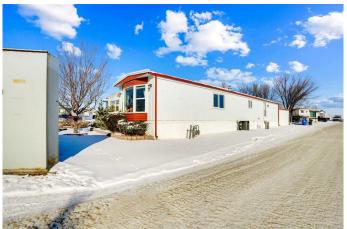

## \$209,000

3 Bedroom, 1.00 Bathroom, 1,124 sqft Mobile on 0.00 Acres

Abbeydale, Calgary, Alberta

Open House Dated 13th April 2025 between 1:00PM To 3:00PM Charming 3-Bedroom Mobile Home â€" Prime Location! 1124 SQFT | 3 Bedrooms | 1 Bathroom Corner Unit â€" Unique layout with extra privacy Spacious Living â€" Carpet and laminate flooring throughout Abundant Storage â€" Two large sheds for all your needs Sunroom â€" Perfect for relaxing and enjoying natural light Central A/C â€" Stay cool in summer Ample Parking â€" Plenty of space for multiple vehicles Prime Location â€" Only 3 minutes' drive to Walmart, Costco, and major stores Great Connectivity â€" Quick access to Stoney Trail & Highway 1A fantastic opportunity in a great location! Contact me for details or viewing.