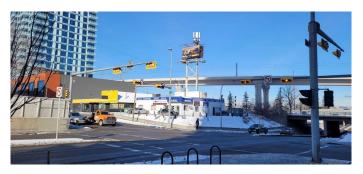

## \$2,250,000

0 Bedroom, 0.00 Bathroom, Commercial on 0.00 Acres

Sunalta, Calgary, Alberta

Location has high exposure on 14 street. Ideal location for Retail Store or Future Redevelopment or holding property with revenue. The property has revenue leases for the Cell Tower and Pattison Billboard sign. The lot is rectangle and with just over 9500 square feet. The building is just over 3200 square feet. Currently the building is operating as a retail outlet and print shop. Pre application has been started giving opportunity to a 10 storey building with retail on main floor and apartment suites on the upper floors. The site currently has in three revenue streams ... Cell tower, Billboard and potential for building Lease.