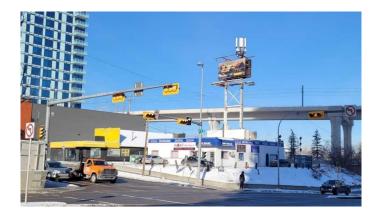

## \$2,250,000

0 Bedroom, 0.00 Bathroom, Commercial on 0.00 Acres

Sunalta, Calgary, Alberta

Location has high exposure on 14 street. Ideal location for Retail Store or Future Redevelopment or holding property with revenue. The property has revenue leases for the Cell Tower and Pattison Billboard sign. The lot is rectangle and with just over 9500 square feet. The building is just over 3200 square feet. Currently the building is operating as a retail outlet and print shop. Pre application has been started giving opportunity to a 10 storey building with retail on main floor and apartment suites on the upper floors. The site currently has in three revenue streams ... Cell tower, Billboard and potential for building Lease.