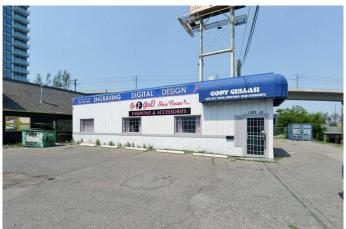

## \$2,250,000

0 Bedroom, 0.00 Bathroom, Commercial on 0.00 Acres

Sunalta, Calgary, Alberta

Location has high exposure on 14 street. Ideal location for Retail Store or Future Redevelopment or holding property with revenue. The property has revenue leases for the Cell Tower and Pattison Billboard sign. The lot is rectangle and with just over 9500 square feet. The building is just over 3200 square feet. Currently the building is operating as a retail outlet and print shop. Pre application has been started giving opportunity to a 10 storey building with retail on main floor and apartment suites on the upper floors. The site currently has in three revenue streams ... Cell tower, Billboard and potential for building Lease.