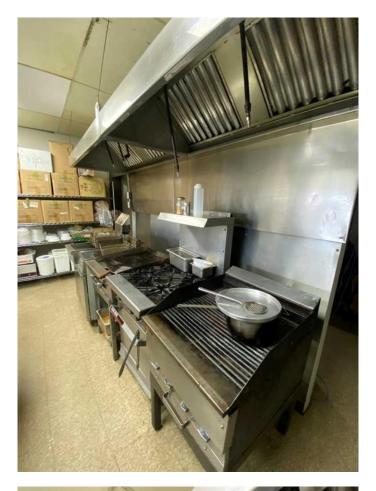

## \$149,900

0 Bedroom, 0.00 Bathroom, Commercial on 0.00 Acres

N/A, Calgary, Alberta

This recently renovated multi-franchise kitchen in Southeast Calgary has just reopened and is generating monthly sales between \$10,000 and \$20,000, with significant room for growth. Located in a high-traffic area, this business is designed to maximize revenue by operating multiple popular franchise brands from one fully equipped commercial kitchen.

With 1,500 sq. ft. of modern kitchen space, the business is strategically positioned for high-volume delivery and takeout orders through Uber Eats, DoorDash, and SkipTheDishes. The setup ensures low overhead costs, with a lease of only \$3,000 per month, making it an efficient and cost-effective investment.