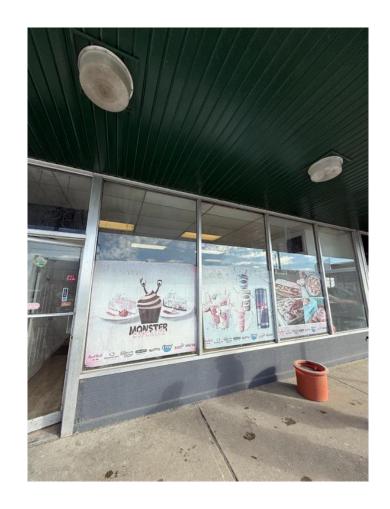

## \$149,900

0 Bedroom, 0.00 Bathroom, Commercial on 0.00 Acres

N/A, Calgary, Alberta

This recently renovated multi-franchise kitchen in Southeast Calgary has just reopened and is generating monthly sales between \$10,000 and \$20,000, with significant room for growth. Located in a high-traffic area, this business is designed to maximize revenue by operating multiple popular franchise brands from one fully equipped commercial kitchen.

With 1,500 sq. ft. of modern kitchen space, the business is strategically positioned for high-volume delivery and takeout orders through Uber Eats, DoorDash, and SkipTheDishes. The setup ensures low overhead costs, with a lease of only \$3,000 per month, making it an efficient and cost-effective investment.